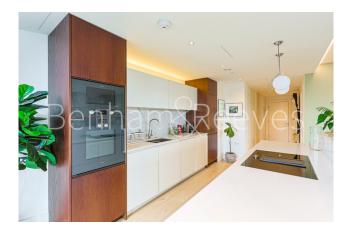

### **Property features**

3 bedroom | 2 bathroom | Modern finishes throughout | Furnished | Large living room | EPC- B | State of the art appliances | Balcony - River views | Spacious bedrooms | Nearby Imperial Wharf Station