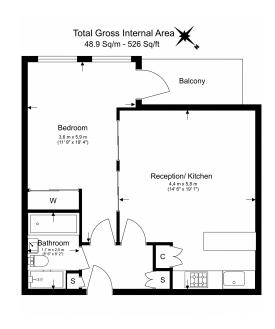

## **Grosvenor Waterside, Chelsea Embankment, SW1W**

£775 per week, £3,358 per month + fees

www.benhams.com

Floor Plan measurements are approximate and are for illustrative purposes only. While we do not doubt the floor plans accuracy we make no guarantee, warranty or representation as to the accuracy and the second of the sec