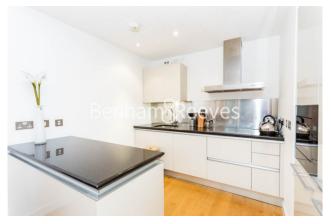

**Grosvenor Waterside, Chelsea Embankment, SW1W** 

£775 per week, £3,358 per month + fees

■ 1 Bedroom ■ 1 Bathroom ■ Furnished

A smartly-presented 548 sq ft ONE-BEDROOM apartment with private BALCONY in fashionable GROSVENOR WATERSIDE on the Chelsea Embankment. Residents benefit from fantastic amenities such as 24-Hr Concierge, a luxury Health Club & Spa, on-site Coffee Shop & Sainsbury's Local. Battersea Park is a short walk across the Chelsea Bridge. VICTORIA & SLOANE SQUARE STATIONS.