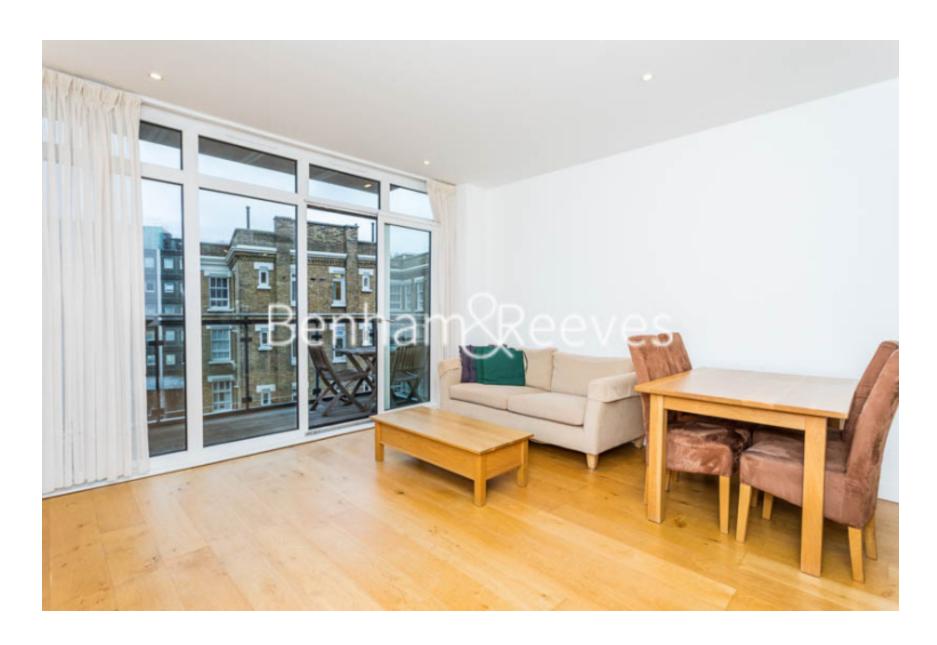

**Grosvenor Waterside, Chelsea Embankment, SW1W** 

£775 per week, £3,358 per month + fees

■ 1 Bedroom ■ 1 Bathroom ■ Furnished

A smartly-presented 548 sq ft ONE-BEDROOM apartment with private BALCONY in fashionable GROSVENOR WATERSIDE on the Chelsea Embankment. Residents benefit from fantastic amenities such as 24-Hr Concierge, a luxury Health Club & Spa, on-site Coffee Shop & Sainsbury's Local. Battersea Park is a short walk across the Chelsea Bridge. VICTORIA & SLOANE SQUARE STATIONS.

## **Property features**

Private Balcony | Exclusive Development | 548 Sq Ft | 24 Hr Concierge | On-Site Coffee Shop | EPC-B | On-Site Sainsburys | Luxury Health Club | Close To Battersea Park | 5 Minutes To Sloane Square & 8 Minutes To Victoria Station