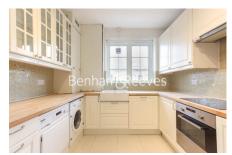

### **Property features**

Three sizeable bedrooms | Set within an imposing purpose-built block | Large reception room | Wood floors | Smart deluxe kitchen | EPC-D | Ample storage | Utility room | Walking distance to St John's wood station and Regents Park