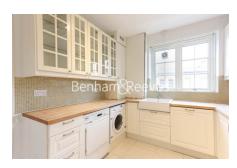

### **Property features**

Three sizeable bedrooms | Set within an imposing purpose-built block | Large reception room | Wood floors | Smart deluxe kitchen | EPC-D | Ample storage | Utility room | Walking distance to St John's wood station and Regents Park