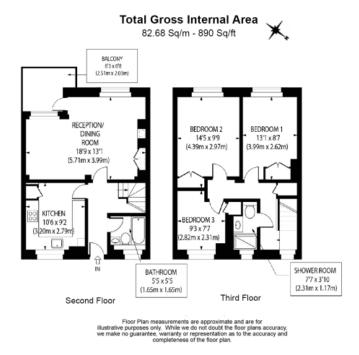

## 🛋 3 Bedrooms 🛛 🛱 2 Bathrooms 🖉 Furnished

A large well-proportioned split-level garden flat situated close to amenities of St John's Wood, the property is a stone throw away from St John's Wood Station and Regent's Park.

### **Property features**

Three sizeable bedrooms | Set within an imposing purpose-built block | Large reception room | Wood floors | Smart deluxe kitchen | EPC-D | Ample storage | Utility room | Walking distance to St John's wood station and Regents Park