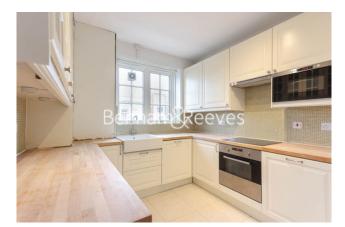

### **Property features**

Three sizeable bedrooms | Set within an imposing purpose-built block | Large reception room | Wood floors | Smart deluxe kitchen | EPC-D | Ample storage | Utility room | Walking distance to St John's wood station and Regents Park