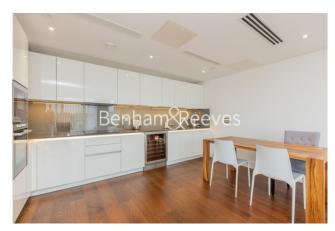

### **Property features**

1 Double Bedrooms (8th Floor with Lift) | Large Reception with Dining Area | Fully Fitted Open-Plan Kitchen with well know Appliances | 2 Luxury Bathrooms | 24/7 concierge | EPC-B | Residents Gym Included | High quality furniture | River views | Short Walk to Imperial Wharf Station and Bus Routes