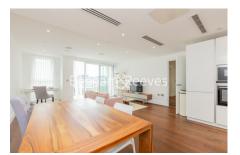

## 🛋 1 Bedroom 🖼 2 Bathrooms 🖙 Furnished

River views! A stunning large apartment situated in a popular development located along the River Thames. Imperial Wharf Overground station with excellent travel links around London, is within walking distance.

### **Property features**

1 Double Bedrooms (8th Floor with Lift) | Large Reception with Dining Area | Fully Fitted Open-Plan Kitchen with well know Appliances | 2 Luxury Bathrooms | 24/7 concierge | EPC-B | Residents Gym Included | High quality furniture | River views | Short Walk to Imperial Wharf Station and Bus Routes