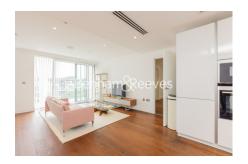

## 🛋 1 Bedroom 🖼 2 Bathrooms 🖙 Furnished

River views! A stunning large apartment situated in a popular development located along the River Thames. Imperial Wharf Overground station with excellent travel links around London, is within walking distance.

### **Property features**

1 Double Bedrooms (8th Floor with Lift) | Large Reception with Dining Area | Fully Fitted Open-Plan Kitchen with well know Appliances | 2 Luxury Bathrooms | 24/7 concierge | EPC-B | Residents Gym Included | High quality furniture | River views | Short Walk to Imperial Wharf Station and Bus Routes