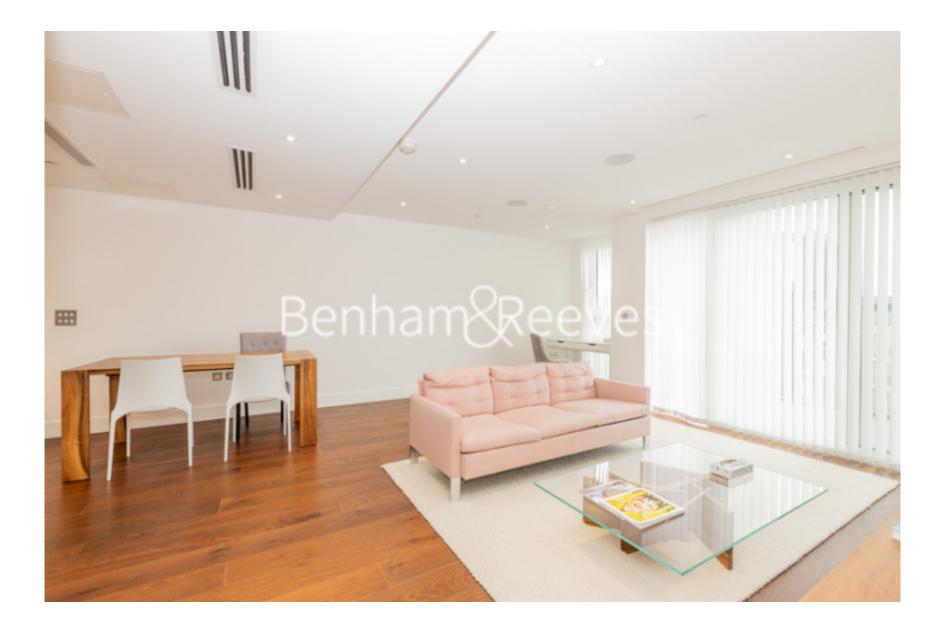

## 🛋 1 Bedroom 🖼 2 Bathrooms 🖙 Furnished

River views! A stunning large apartment situated in a popular development located along the River Thames. Imperial Wharf Overground station with excellent travel links around London, is within walking distance.

### **Property features**

1 Double Bedrooms (8th Floor with Lift) | Large Reception with Dining Area | Fully Fitted Open-Plan Kitchen with well know Appliances | 2 Luxury Bathrooms | 24/7 concierge | EPC-B | Residents Gym Included | High quality furniture | River views | Short Walk to Imperial Wharf Station and Bus Routes