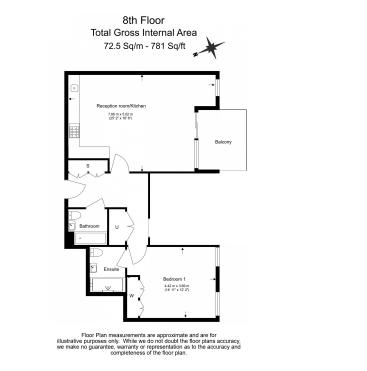

### **Property features**

1 Double Bedrooms (8th Floor with Lift) | Large Reception with Dining Area | Fully Fitted Open-Plan Kitchen with well know Appliances | 2 Luxury Bathrooms | 24/7 concierge | EPC-B | Residents Gym Included | High quality furniture | River views | Short Walk to Imperial Wharf Station and Bus Routes