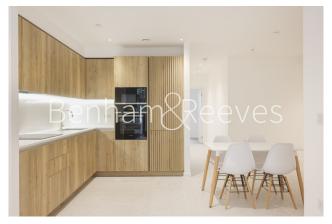

## **Property features**

Luxury Two Bedroom Apartment | Porcelain Floors, Underfloor Heating & Floor To Ceiling Wind | Bright Open Plan Reception With Balcony | Fitted Kitchen With Fully Integrated Appliances | 2 Well Equipped Double Bedrooms | EPC-B | Bespoke Family Size Bathroom & En Suite Shower Wet Room | 24hr Concierge, Residents Lounge, Gym & Cinema | Close To The City, Canary Wharf, Brick Lane & Shoreditch | Short Walk To London Underground & Overground Stations