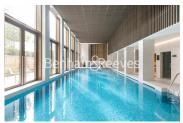

## **Property features**

2 Bedroom Apartment with Built-in Wardrobe (11th Floor with | Open plan Reception Room with Dining Area & Floor to Ceiling | Fully Fitted Kitchen Integrated with well-known Appliances | 2 x Luxurious Double Bathroom with Large Mirrors and Ample | Internal Area: 793 Sq Ft / EPC-B / Utility Room / Hallway | EPC-B | Quality Furnished / LED Spotlights / Private Balcony (78 Sq | Air Ventilation / Underfloor Heating / Air Conditioning | Residents' Swimming Pool, Gym, Meeting Room, Resident's Loun | White City & Wood Lane Underground Stations