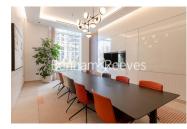

## **Property features**

2 Bedroom Apartment with Built-in Wardrobe (11th Floor with | Open plan Reception Room with Dining Area & Floor to Ceiling | Fully Fitted Kitchen Integrated with well-known Appliances | 2 x Luxurious Double Bathroom with Large Mirrors and Ample | Internal Area: 793 Sq Ft / EPC-B / Utility Room / Hallway | EPC-B | Quality Furnished / LED Spotlights / Private Balcony (78 Sq | Air Ventilation / Underfloor Heating / Air Conditioning | Residents' Swimming Pool, Gym, Meeting Room, Resident's Loun | White City & Wood Lane Underground Stations