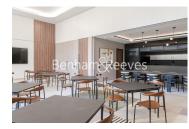

## **Property features**

2 Bedroom Apartment with Built-in Wardrobe (11th Floor with | Open plan Reception Room with Dining Area & Floor to Ceiling | Fully Fitted Kitchen Integrated with well-known Appliances | 2 x Luxurious Double Bathroom with Large Mirrors and Ample | Internal Area: 793 Sq Ft / EPC-B / Utility Room / Hallway | EPC-B | Quality Furnished / LED Spotlights / Private Balcony (78 Sq | Air Ventilation / Underfloor Heating / Air Conditioning | Residents' Swimming Pool, Gym, Meeting Room, Resident's Loun | White City & Wood Lane Underground Stations