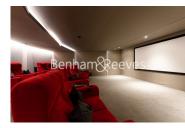

## **Property features**

2 Bedroom Apartment with Built-in Wardrobe (11th Floor with | Open plan Reception Room with Dining Area & Floor to Ceiling | Fully Fitted Kitchen Integrated with well-known Appliances | 2 x Luxurious Double Bathroom with Large Mirrors and Ample | Internal Area: 793 Sq Ft / EPC-B / Utility Room / Hallway | EPC-B | Quality Furnished / LED Spotlights / Private Balcony (78 Sq | Air Ventilation / Underfloor Heating / Air Conditioning | Residents' Swimming Pool, Gym, Meeting Room, Resident's Loun | White City & Wood Lane Underground Stations