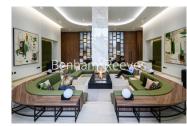

## **Property features**

2 Bedroom Apartment with Built-in Wardrobe (11th Floor with | Open plan Reception Room with Dining Area & Floor to Ceiling | Fully Fitted Kitchen Integrated with well-known Appliances | 2 x Luxurious Double Bathroom with Large Mirrors and Ample | Internal Area: 793 Sq Ft / EPC-B / Utility Room / Hallway | EPC-B | Quality Furnished / LED Spotlights / Private Balcony (78 Sq | Air Ventilation / Underfloor Heating / Air Conditioning | Residents' Swimming Pool, Gym, Meeting Room, Resident's Loun | White City & Wood Lane Underground Stations