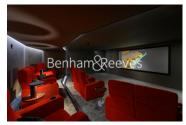

## **Property features**

2 Bedroom Apartment with Built-in Wardrobe (11th Floor with | Open plan Reception Room with Dining Area & Floor to Ceiling | Fully Fitted Kitchen Integrated with well-known Appliances | 2 x Luxurious Double Bathroom with Large Mirrors and Ample | Internal Area: 793 Sq Ft / EPC-B / Utility Room / Hallway | EPC-B | Quality Furnished / LED Spotlights / Private Balcony (78 Sq | Air Ventilation / Underfloor Heating / Air Conditioning | Residents' Swimming Pool, Gym, Meeting Room, Resident's Loun | White City & Wood Lane Underground Stations