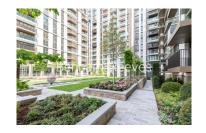

## **Property features**

2 Bedroom Apartment with Built-in Wardrobe (11th Floor with | Open plan Reception Room with Dining Area & Floor to Ceiling | Fully Fitted Kitchen Integrated with well-known Appliances | 2 x Luxurious Double Bathroom with Large Mirrors and Ample | Internal Area: 793 Sq Ft / EPC-B / Utility Room / Hallway | EPC-B | Quality Furnished / LED Spotlights / Private Balcony (78 Sq | Air Ventilation / Underfloor Heating / Air Conditioning | Residents' Swimming Pool, Gym, Meeting Room, Resident's Loun | White City & Wood Lane Underground Stations