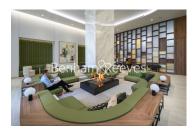

## **Property features**

2 Bedroom Apartment with Built-in Wardrobe (11th Floor with | Open plan Reception Room with Dining Area & Floor to Ceiling | Fully Fitted Kitchen Integrated with well-known Appliances | 2 x Luxurious Double Bathroom with Large Mirrors and Ample | Internal Area: 793 Sq Ft / EPC-B / Utility Room / Hallway | EPC-B | Quality Furnished / LED Spotlights / Private Balcony (78 Sq | Air Ventilation / Underfloor Heating / Air Conditioning | Residents' Swimming Pool, Gym, Meeting Room, Resident's Loun | White City & Wood Lane Underground Stations