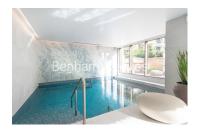

## **Property features**

2 Bedroom Apartment with Built-in Wardrobe (11th Floor with | Open plan Reception Room with Dining Area & Floor to Ceiling | Fully Fitted Kitchen Integrated with well-known Appliances | 2 x Luxurious Double Bathroom with Large Mirrors and Ample | Internal Area: 793 Sq Ft / EPC-B / Utility Room / Hallway | EPC-B | Quality Furnished / LED Spotlights / Private Balcony (78 Sq | Air Ventilation / Underfloor Heating / Air Conditioning | Residents' Swimming Pool, Gym, Meeting Room, Resident's Loun | White City & Wood Lane Underground Stations