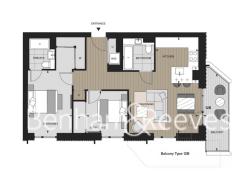

## White City Living, Cascade Apartments, Cascade Way, White City W12

TWO BEDROOM

£923 per week, £4,000 per month + fees

www.benhams.com

| nternal area  | 73.7 m²       | 793 sq ft          |                  |
|---------------|---------------|--------------------|------------------|
| External area | 7.3 m²        | 78 sq ft           | A TO             |
| Kitchen       | 3.10 x 2.86 m | 10ft 2" x 9ft 6"   | #### n-F1 h      |
| Living/Dining | 3.33 x 4.67 m | 10ft 11" x 15ft 4" | # 4 20 P         |
| Bedroom 1     | 4.20 x 2.96 m | 13ft 9" x 9ft 9"   |                  |
| Bedroom 2     | 2.82 x 2.75 m | 9ft 3" x 9ft 0"    | <b>国</b> 信题 § () |
| Balcony       | 4.86 x 1.65 m | 15ft 9" x 5ft 5"   | Water Garden     |