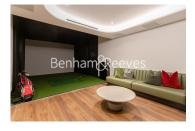

## **Property features**

2 Bedroom Apartment with Built-in Wardrobe (11th Floor with | Open plan Reception Room with Dining Area & Floor to Ceiling | Fully Fitted Kitchen Integrated with well-known Appliances | 2 x Luxurious Double Bathroom with Large Mirrors and Ample | Internal Area: 793 Sq Ft / EPC-B / Utility Room / Hallway | EPC-B | Quality Furnished / LED Spotlights / Private Balcony (78 Sq | Air Ventilation / Underfloor Heating / Air Conditioning | Residents' Swimming Pool, Gym, Meeting Room, Resident's Loun | White City & Wood Lane Underground Stations