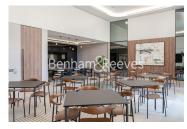

## **Property features**

2 Bedroom Apartment with Built-in Wardrobe (11th Floor with | Open plan Reception Room with Dining Area & Floor to Ceiling | Fully Fitted Kitchen Integrated with well-known Appliances | 2 x Luxurious Double Bathroom with Large Mirrors and Ample | Internal Area: 793 Sq Ft / EPC-B / Utility Room / Hallway | EPC-B | Quality Furnished / LED Spotlights / Private Balcony (78 Sq | Air Ventilation / Underfloor Heating / Air Conditioning | Residents' Swimming Pool, Gym, Meeting Room, Resident's Loun | White City & Wood Lane Underground Stations