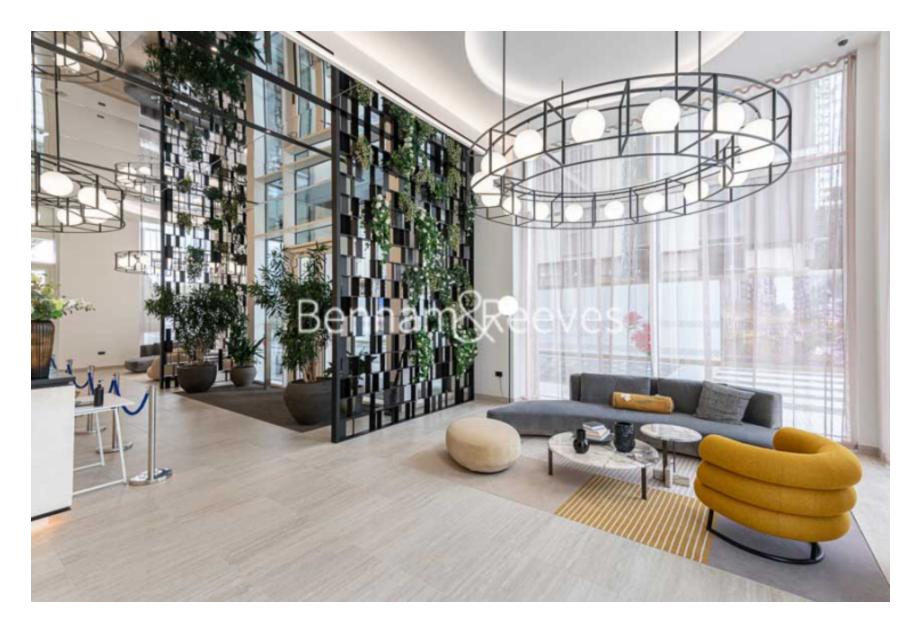

## **Property features**

Manhattan 1 Bedroom Apartment with Built-in Wardrobe (4th FI | Open plan Reception Room with Dining Area & Floor to Ceiling | Fully Fitted Kitchen Integrated with well-known Appliances | Luxurious Double Bathroom with Large Mirrors and Ample Stora | Internal Area: 584 Sq Ft / City View / Utility Room | EPC-B | Quality Furnished / LED Spotlights / Private Balcony (78 Sq | Air Ventilation / Underfloor Heating / Air Conditioning | Residents' Swimming Pool, Gym, Meeting Room, Resident's Loung | White City & Wood Lane underground Stations.