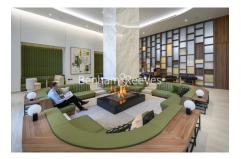

## **Property features**

Manhattan 1 Bedroom Apartment with Built-in Wardrobe (4th FI | Open plan Reception Room with Dining Area & Floor to Ceiling | Fully Fitted Kitchen Integrated with well-known Appliances | Luxurious Double Bathroom with Large Mirrors and Ample Stora | Internal Area: 584 Sq Ft / City View / Utility Room | EPC-B | Quality Furnished / LED Spotlights / Private Balcony (78 Sq | Air Ventilation / Underfloor Heating / Air Conditioning | Residents' Swimming Pool, Gym, Meeting Room, Resident's Loung | White City & Wood Lane underground Stations.