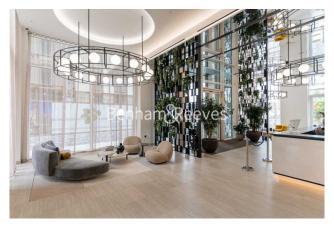

## **Property features**

Manhattan 1 Bedroom Apartment with Built-in Wardrobe (4th FI | Open plan Reception Room with Dining Area & Floor to Ceiling | Fully Fitted Kitchen Integrated with well-known Appliances | Luxurious Double Bathroom with Large Mirrors and Ample Stora | Internal Area: 584 Sq Ft / City View / Utility Room | EPC-B | Quality Furnished / LED Spotlights / Private Balcony (78 Sq | Air Ventilation / Underfloor Heating / Air Conditioning | Residents' Swimming Pool, Gym, Meeting Room, Resident's Loung | White City & Wood Lane underground Stations.