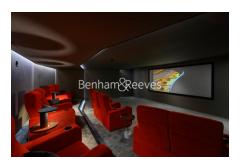

## **Property features**

Manhattan 1 Bedroom Apartment with Built-in Wardrobe (4th FI | Open plan Reception Room with Dining Area & Floor to Ceiling | Fully Fitted Kitchen Integrated with well-known Appliances | Luxurious Double Bathroom with Large Mirrors and Ample Stora | Internal Area: 584 Sq Ft / City View / Utility Room | EPC-B | Quality Furnished / LED Spotlights / Private Balcony (78 Sq | Air Ventilation / Underfloor Heating / Air Conditioning | Residents' Swimming Pool, Gym, Meeting Room, Resident's Loung | White City & Wood Lane underground Stations.