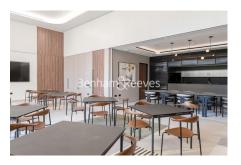

## **Property features**

Manhattan 1 Bedroom Apartment with Built-in Wardrobe (4th FI | Open plan Reception Room with Dining Area & Floor to Ceiling | Fully Fitted Kitchen Integrated with well-known Appliances | Luxurious Double Bathroom with Large Mirrors and Ample Stora | Internal Area: 584 Sq Ft / City View / Utility Room | EPC-B | Quality Furnished / LED Spotlights / Private Balcony (78 Sq | Air Ventilation / Underfloor Heating / Air Conditioning | Residents' Swimming Pool, Gym, Meeting Room, Resident's Loung | White City & Wood Lane underground Stations.