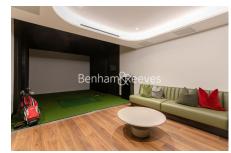

## **Property features**

Manhattan 1 Bedroom Apartment with Built-in Wardrobe (4th FI | Open plan Reception Room with Dining Area & Floor to Ceiling | Fully Fitted Kitchen Integrated with well-known Appliances | Luxurious Double Bathroom with Large Mirrors and Ample Stora | Internal Area: 584 Sq Ft / City View / Utility Room | EPC-B | Quality Furnished / LED Spotlights / Private Balcony (78 Sq | Air Ventilation / Underfloor Heating / Air Conditioning | Residents' Swimming Pool, Gym, Meeting Room, Resident's Loung | White City & Wood Lane underground Stations.