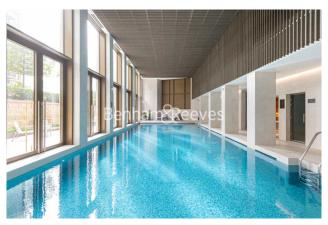

## **Property features**

Manhattan 1 Bedroom Apartment with Built-in Wardrobe (4th FI | Open plan Reception Room with Dining Area & Floor to Ceiling | Fully Fitted Kitchen Integrated with well-known Appliances | Luxurious Double Bathroom with Large Mirrors and Ample Stora | Internal Area: 584 Sq Ft / City View / Utility Room | EPC-B | Quality Furnished / LED Spotlights / Private Balcony (78 Sq | Air Ventilation / Underfloor Heating / Air Conditioning | Residents' Swimming Pool, Gym, Meeting Room, Resident's Loung | White City & Wood Lane underground Stations.