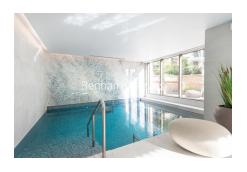

## **Property features**

Manhattan 1 Bedroom Apartment with Built-in Wardrobe (4th FI | Open plan Reception Room with Dining Area & Floor to Ceiling | Fully Fitted Kitchen Integrated with well-known Appliances | Luxurious Double Bathroom with Large Mirrors and Ample Stora | Internal Area: 584 Sq Ft / City View / Utility Room | EPC-B | Quality Furnished / LED Spotlights / Private Balcony (78 Sq | Air Ventilation / Underfloor Heating / Air Conditioning | Residents' Swimming Pool, Gym, Meeting Room, Resident's Loung | White City & Wood Lane underground Stations.