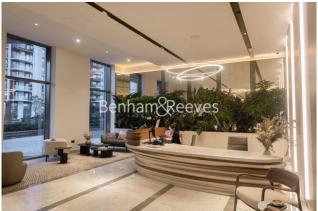

## **Property features**

Manhattan 1 Bedroom Apartment with Built-in Wardrobe (4th FI | Open plan Reception Room with Dining Area & Floor to Ceiling | Fully Fitted Kitchen Integrated with well-known Appliances | Luxurious Double Bathroom with Large Mirrors and Ample Stora | Internal Area: 584 Sq Ft / City View / Utility Room | EPC-B | Quality Furnished / LED Spotlights / Private Balcony (78 Sq | Air Ventilation / Underfloor Heating / Air Conditioning | Residents' Swimming Pool, Gym, Meeting Room, Resident's Loung | White City & Wood Lane underground Stations.