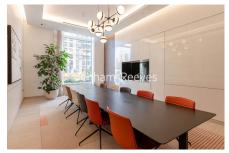

## **Property features**

Manhattan 1 Bedroom Apartment with Built-in Wardrobe (4th FI | Open plan Reception Room with Dining Area & Floor to Ceiling | Fully Fitted Kitchen Integrated with well-known Appliances | Luxurious Double Bathroom with Large Mirrors and Ample Stora | Internal Area: 584 Sq Ft / City View / Utility Room | EPC-B | Quality Furnished / LED Spotlights / Private Balcony (78 Sq | Air Ventilation / Underfloor Heating / Air Conditioning | Residents' Swimming Pool, Gym, Meeting Room, Resident's Loung | White City & Wood Lane underground Stations.