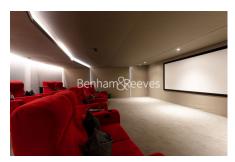

## **Property features**

Manhattan 1 Bedroom Apartment with Built-in Wardrobe (4th FI | Open plan Reception Room with Dining Area & Floor to Ceiling | Fully Fitted Kitchen Integrated with well-known Appliances | Luxurious Double Bathroom with Large Mirrors and Ample Stora | Internal Area: 584 Sq Ft / City View / Utility Room | EPC-B | Quality Furnished / LED Spotlights / Private Balcony (78 Sq | Air Ventilation / Underfloor Heating / Air Conditioning | Residents' Swimming Pool, Gym, Meeting Room, Resident's Loung | White City & Wood Lane underground Stations.