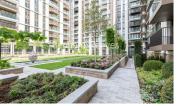

### **Property features**

Manhattan 1 Bedroom Apartment with Built-in Wardrobe (7th Fl | Open plan Reception Room with Dining Area & Floor to Ceiling | Fully Fitted Kitchen Integrated with well-known Appliances | Luxurious Double Bathroom with Large Mirrors & Ample Storage | Internal Area: 478 Sq Ft / EPC-B / Garden View / Utility Roo | EPC-B | Quality Furnished / LED Spotlights / Private Balcony (55 Sq | Air Ventilation / Underfloor Heating / Air Conditioning | Residents' Swimming Pool, Gym,Meeting Room,Resident's Lounge | White City & Wood Lane Underground Stations