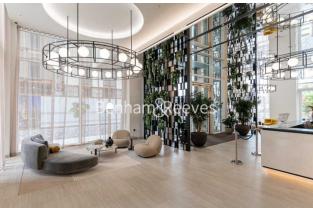

### **Property features**

Manhattan 1 Bedroom Apartment with Built-in Wardrobe (7th Fl | Open plan Reception Room with Dining Area & Floor to Ceiling | Fully Fitted Kitchen Integrated with well-known Appliances | Luxurious Double Bathroom with Large Mirrors & Ample Storage | Internal Area: 478 Sq Ft / EPC-B / Garden View / Utility Roo | EPC-B | Quality Furnished / LED Spotlights / Private Balcony (55 Sq | Air Ventilation / Underfloor Heating / Air Conditioning | Residents' Swimming Pool, Gym,Meeting Room,Resident's Lounge | White City & Wood Lane Underground Stations