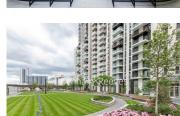

### **Property features**

Manhattan 1 Bedroom Apartment with Built-in Wardrobe (7th Fl | Open plan Reception Room with Dining Area & Floor to Ceiling | Fully Fitted Kitchen Integrated with well-known Appliances | Luxurious Double Bathroom with Large Mirrors & Ample Storage | Internal Area: 478 Sq Ft / EPC-B / Garden View / Utility Roo | EPC-B | Quality Furnished / LED Spotlights / Private Balcony (55 Sq | Air Ventilation / Underfloor Heating / Air Conditioning | Residents' Swimming Pool, Gym,Meeting Room,Resident's Lounge | White City & Wood Lane Underground Stations