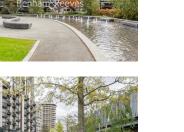

### **Property features**

Manhattan 1 Bedroom Apartment with Built-in Wardrobe (7th Fl | Open plan Reception Room with Dining Area & Floor to Ceiling | Fully Fitted Kitchen Integrated with well-known Appliances | Luxurious Double Bathroom with Large Mirrors & Ample Storage | Internal Area: 478 Sq Ft / EPC-B / Garden View / Utility Roo | EPC-B | Quality Furnished / LED Spotlights / Private Balcony (55 Sq | Air Ventilation / Underfloor Heating / Air Conditioning | Residents' Swimming Pool, Gym,Meeting Room,Resident's Lounge | White City & Wood Lane Underground Stations