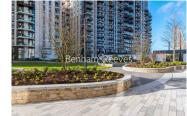

### **Property features**

Manhattan 1 Bedroom Apartment with Built-in Wardrobe (7th Fl | Open plan Reception Room with Dining Area & Floor to Ceiling | Fully Fitted Kitchen Integrated with well-known Appliances | Luxurious Double Bathroom with Large Mirrors & Ample Storage | Internal Area: 478 Sq Ft / EPC-B / Garden View / Utility Roo | EPC-B | Quality Furnished / LED Spotlights / Private Balcony (55 Sq | Air Ventilation / Underfloor Heating / Air Conditioning | Residents' Swimming Pool, Gym,Meeting Room,Resident's Lounge | White City & Wood Lane Underground Stations