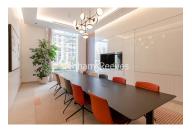

### **Property features**

Manhattan 1 Bedroom Apartment with Built-in Wardrobe (7th Fl | Open plan Reception Room with Dining Area & Floor to Ceiling | Fully Fitted Kitchen Integrated with well-known Appliances | Luxurious Double Bathroom with Large Mirrors & Ample Storage | Internal Area: 478 Sq Ft / EPC-B / Garden View / Utility Roo | EPC-B | Quality Furnished / LED Spotlights / Private Balcony (55 Sq | Air Ventilation / Underfloor Heating / Air Conditioning | Residents' Swimming Pool, Gym,Meeting Room,Resident's Lounge | White City & Wood Lane Underground Stations