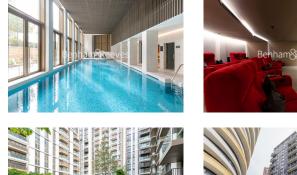

### **Property features**

Manhattan 1 Bedroom Apartment with Built-in Wardrobe (7th Fl | Open plan Reception Room with Dining Area & Floor to Ceiling | Fully Fitted Kitchen Integrated with well-known Appliances | Luxurious Double Bathroom with Large Mirrors & Ample Storage | Internal Area: 478 Sq Ft / EPC-B / Garden View / Utility Roo | EPC-B | Quality Furnished / LED Spotlights / Private Balcony (55 Sq | Air Ventilation / Underfloor Heating / Air Conditioning | Residents' Swimming Pool, Gym,Meeting Room,Resident's Lounge | White City & Wood Lane Underground Stations