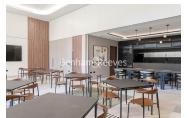

### **Property features**

Manhattan 1 Bedroom Apartment with Built-in Wardrobe (7th Fl | Open plan Reception Room with Dining Area & Floor to Ceiling | Fully Fitted Kitchen Integrated with well-known Appliances | Luxurious Double Bathroom with Large Mirrors & Ample Storage | Internal Area: 478 Sq Ft / EPC-B / Garden View / Utility Roo | EPC-B | Quality Furnished / LED Spotlights / Private Balcony (55 Sq | Air Ventilation / Underfloor Heating / Air Conditioning | Residents' Swimming Pool, Gym,Meeting Room,Resident's Lounge | White City & Wood Lane Underground Stations