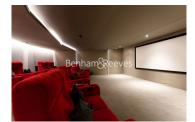

### **Property features**

Manhattan 1 Bedroom Apartment with Built-in Wardrobe (7th Fl | Open plan Reception Room with Dining Area & Floor to Ceiling | Fully Fitted Kitchen Integrated with well-known Appliances | Luxurious Double Bathroom with Large Mirrors & Ample Storage | Internal Area: 478 Sq Ft / EPC-B / Garden View / Utility Roo | EPC-B | Quality Furnished / LED Spotlights / Private Balcony (55 Sq | Air Ventilation / Underfloor Heating / Air Conditioning | Residents' Swimming Pool, Gym,Meeting Room,Resident's Lounge | White City & Wood Lane Underground Stations