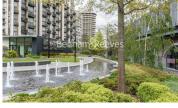

### **Property features**

Manhattan 1 Bedroom Apartment with Built-in Wardrobe (7th Fl | Open plan Reception Room with Dining Area & Floor to Ceiling | Fully Fitted Kitchen Integrated with well-known Appliances | Luxurious Double Bathroom with Large Mirrors & Ample Storage | Internal Area: 478 Sq Ft / EPC-B / Garden View / Utility Roo | EPC-B | Quality Furnished / LED Spotlights / Private Balcony (55 Sq | Air Ventilation / Underfloor Heating / Air Conditioning | Residents' Swimming Pool, Gym,Meeting Room,Resident's Lounge | White City & Wood Lane Underground Stations