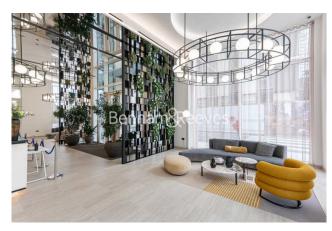

### **Property features**

Manhattan 1 Bedroom Apartment with Built-in Wardrobe (7th Fl | Open plan Reception Room with Dining Area & Floor to Ceiling | Fully Fitted Kitchen Integrated with well-known Appliances | Luxurious Double Bathroom with Large Mirrors & Ample Storage | Internal Area: 478 Sq Ft / EPC-B / Garden View / Utility Roo | EPC-B | Quality Furnished / LED Spotlights / Private Balcony (55 Sq | Air Ventilation / Underfloor Heating / Air Conditioning | Residents' Swimming Pool, Gym,Meeting Room,Resident's Lounge | White City & Wood Lane Underground Stations