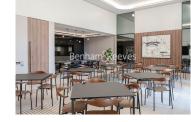

### **Property features**

Manhattan 1 Bedroom Apartment with Built-in Wardrobe (7th Fl | Open plan Reception Room with Dining Area & Floor to Ceiling | Fully Fitted Kitchen Integrated with well-known Appliances | Luxurious Double Bathroom with Large Mirrors & Ample Storage | Internal Area: 478 Sq Ft / EPC-B / Garden View / Utility Roo | EPC-B | Quality Furnished / LED Spotlights / Private Balcony (55 Sq | Air Ventilation / Underfloor Heating / Air Conditioning | Residents' Swimming Pool, Gym,Meeting Room,Resident's Lounge | White City & Wood Lane Underground Stations