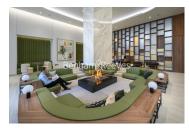

### **Property features**

Manhattan 1 Bedroom Apartment with Built-in Wardrobe (7th Fl | Open plan Reception Room with Dining Area & Floor to Ceiling | Fully Fitted Kitchen Integrated with well-known Appliances | Luxurious Double Bathroom with Large Mirrors & Ample Storage | Internal Area: 478 Sq Ft / EPC-B / Garden View / Utility Roo | EPC-B | Quality Furnished / LED Spotlights / Private Balcony (55 Sq | Air Ventilation / Underfloor Heating / Air Conditioning | Residents' Swimming Pool, Gym,Meeting Room,Resident's Lounge | White City & Wood Lane Underground Stations