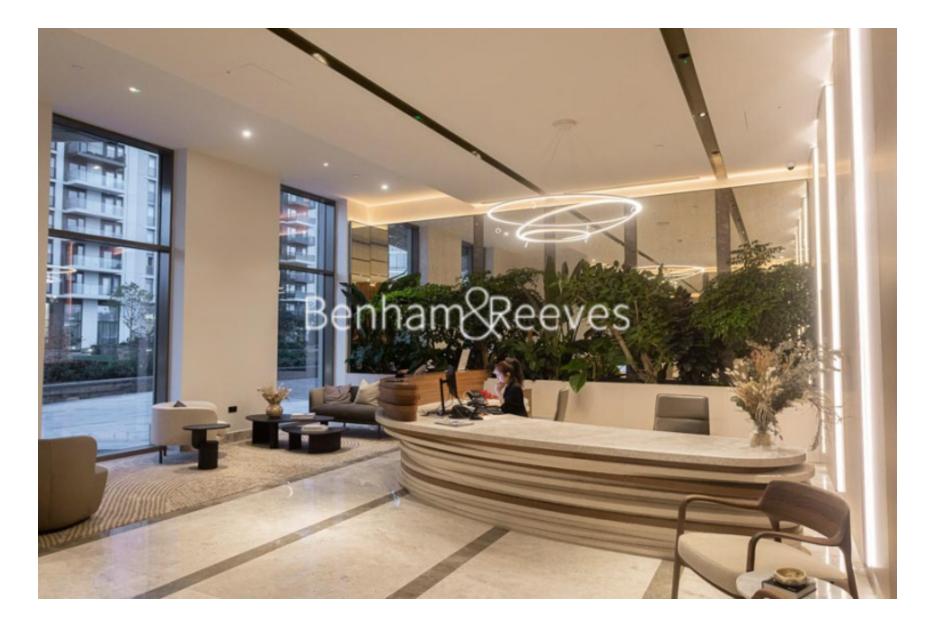

### **Property features**

Manhattan 1 Bedroom Apartment with Built-in Wardrobe (7th Fl | Open plan Reception Room with Dining Area & Floor to Ceiling | Fully Fitted Kitchen Integrated with well-known Appliances | Luxurious Double Bathroom with Large Mirrors & Ample Storage | Internal Area: 478 Sq Ft / EPC-B / Garden View / Utility Roo | EPC-B | Quality Furnished / LED Spotlights / Private Balcony (55 Sq | Air Ventilation / Underfloor Heating / Air Conditioning | Residents' Swimming Pool, Gym,Meeting Room,Resident's Lounge | White City & Wood Lane Underground Stations