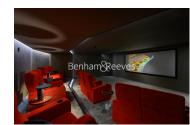

### **Property features**

Manhattan 1 Bedroom Apartment with Built-in Wardrobe (7th Fl | Open plan Reception Room with Dining Area & Floor to Ceiling | Fully Fitted Kitchen Integrated with well-known Appliances | Luxurious Double Bathroom with Large Mirrors & Ample Storage | Internal Area: 478 Sq Ft / EPC-B / Garden View / Utility Roo | EPC-B | Quality Furnished / LED Spotlights / Private Balcony (55 Sq | Air Ventilation / Underfloor Heating / Air Conditioning | Residents' Swimming Pool, Gym,Meeting Room,Resident's Lounge | White City & Wood Lane Underground Stations