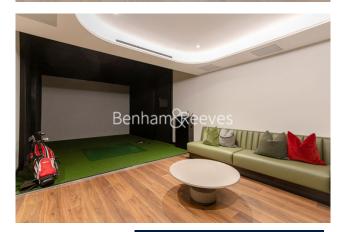

### **Property features**

Manhattan 1 Bedroom Apartment with Built-in Wardrobe (7th Fl | Open plan Reception Room with Dining Area & Floor to Ceiling | Fully Fitted Kitchen Integrated with well-known Appliances | Luxurious Double Bathroom with Large Mirrors & Ample Storage | Internal Area: 478 Sq Ft / EPC-B / Garden View / Utility Roo | EPC-B | Quality Furnished / LED Spotlights / Private Balcony (55 Sq | Air Ventilation / Underfloor Heating / Air Conditioning | Residents' Swimming Pool, Gym,Meeting Room,Resident's Lounge | White City & Wood Lane Underground Stations