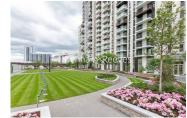

### **Property features**

Manhattan 1 Bedroom Apartment with Built-in Wardrobe (7th Fl | Open plan Reception Room with Dining Area & Floor to Ceiling | Fully Fitted Kitchen Integrated with well-known Appliances | Luxurious Double Bathroom with Large Mirrors & Ample Storage | Internal Area: 478 Sq Ft / EPC-B / Garden View / Utility Roo | EPC-B | Quality Furnished / LED Spotlights / Private Balcony (55 Sq | Air Ventilation / Underfloor Heating / Air Conditioning | Residents' Swimming Pool, Gym,Meeting Room,Resident's Lounge | White City & Wood Lane Underground Stations