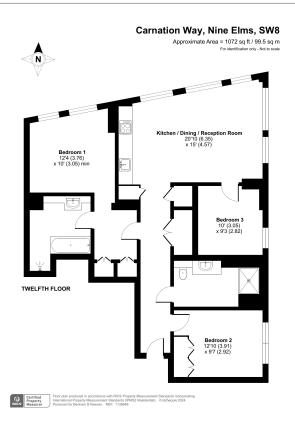

Thames City, Carnation Way, SW8 £1,500 per week, £6,500 per month + fees

■ 3 Bedrooms □ 2 Bathrooms □ Furnished

A bright three bedroom., two-bathroom apartment in the 5\* One Thames City development.

Please click here for full detail

## **Property features**

Three double bedrooms | Two bathrooms | Air cooling | Repainted | 5\* facilities | EPC-B | 24-hour concierge | Swimming Pool | Gym | Vauxhall Station

For more information about this property, please call our Nine Elms branch on