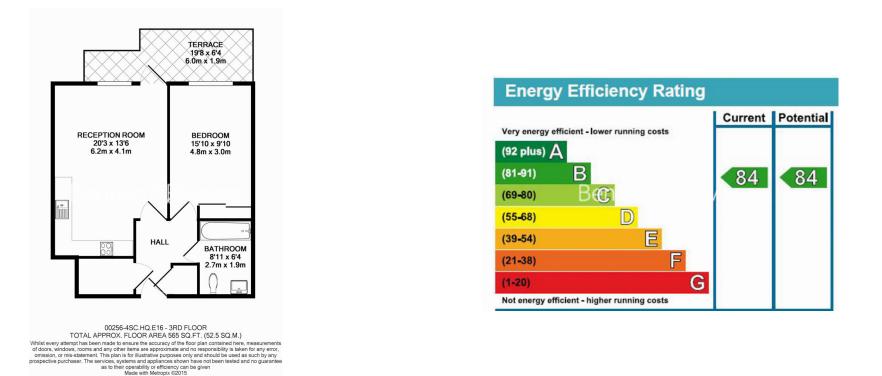

### **Property features**

One Double Bedroom | One Bathroom | Open Planned Living Space | Furnished | Fitted Kitchen | EPC-B | Excellent Storage Space | Private Patio area | Ideal for professionals | Nearby Canning Town Station