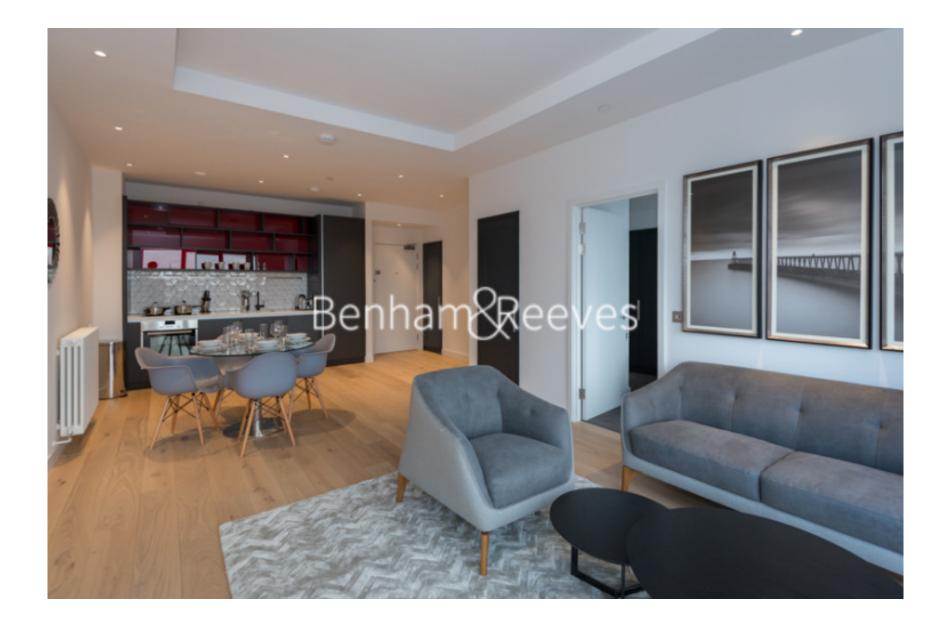

## 🛋 1 Bedroom 🖼 1 Bathroom 🕮 Furnished

A MODERN one double bedroom apartment in the HIGHLY ANTICIPATED London City Island development in Canning Town, E14. The apartment features a PRIVATE BALCONY, while residents benefit from a 24-HOUR CONCIERGE, GYM and HEATED OUTDOOR SWIMMING POOL.

### **Property features**

One Double Bedroom | One Bathroom | Open Planned Living Space | Furnished | Fitted Kitchen | EPC-B | 24 Hour Concierge | Residence Gym | Outdoor Swimming Pool | Canning Town Underground and DLR