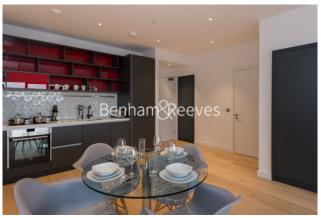

## 🛋 1 Bedroom 🖼 1 Bathroom 🕮 Furnished

A MODERN one double bedroom apartment in the HIGHLY ANTICIPATED London City Island development in Canning Town, E14. The apartment features a PRIVATE BALCONY, while residents benefit from a 24-HOUR CONCIERGE, GYM and HEATED OUTDOOR SWIMMING POOL.

### **Property features**

One Double Bedroom | One Bathroom | Open Planned Living Space | Furnished | Fitted Kitchen | EPC-B | 24 Hour Concierge | Residence Gym | Outdoor Swimming Pool | Canning Town Underground and DLR