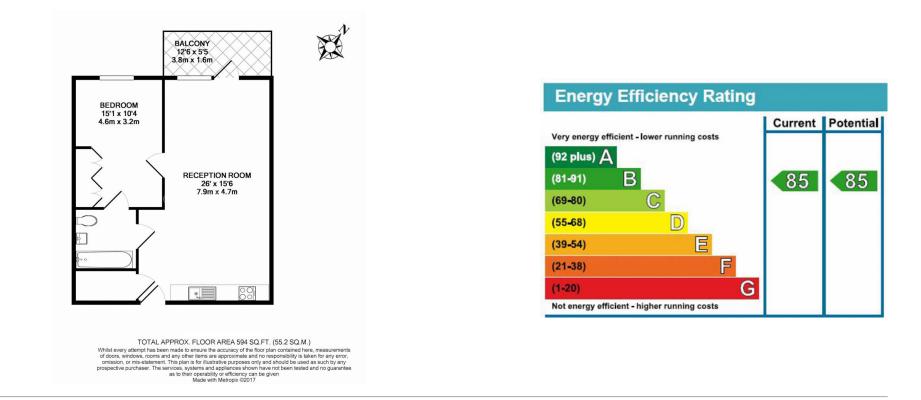

### **Property features**

One Double Bedroom | One Bathroom | Open Planned Living Space | Furnished | Fitted Kitchen | EPC-B | 24 Hour Concierge | Residence Gym | Outdoor Swimming Pool | Canning Town Underground and DLR