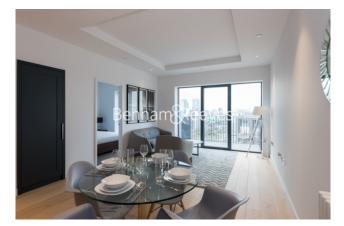

## 🛋 1 Bedroom 🖼 1 Bathroom 🕮 Furnished

A MODERN one double bedroom apartment in the HIGHLY ANTICIPATED London City Island development in Canning Town, E14. The apartment features a PRIVATE BALCONY, while residents benefit from a 24-HOUR CONCIERGE, GYM and HEATED OUTDOOR SWIMMING POOL.

### **Property features**

One Double Bedroom | One Bathroom | Open Planned Living Space | Furnished | Fitted Kitchen | EPC-B | 24 Hour Concierge | Residence Gym | Outdoor Swimming Pool | Canning Town Underground and DLR