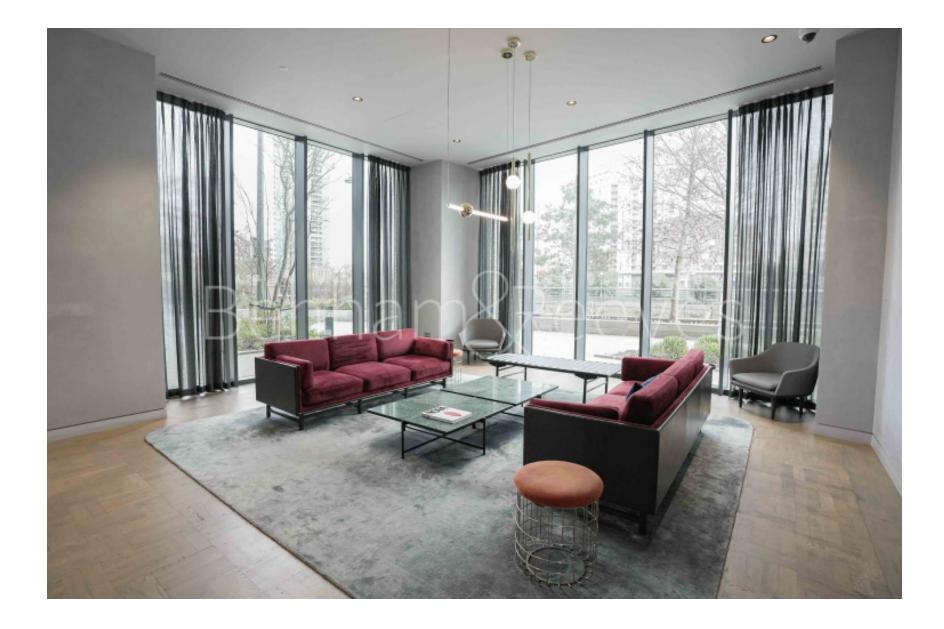

### 🛋 2 Bedrooms 🛛 🛱 2 Bathrooms 🕮 Furnished

Modern and spacious apartment, with panoramic views and residents' swimming pool, situated in a desirable development in E14. Located within walking distance of Canning Town Underground and DLR station (Jubilee Line).

### **Property features**

Two large double Bedroom | Brightly Lit Reception with River Views | Two Bathroom | Fitted Kitchen | Furnished | EPC-B | Lift | Residents Gym and pool | Excellent amenities including sauna and steam room and scree | Near Canning town DLR and Jubilee