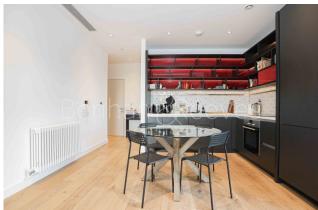

### **Property features**

Two large double Bedroom | Brightly Lit Reception with River Views | Two Bathroom | Fitted Kitchen | Furnished | EPC-B | Lift | Residents Gym and pool | Excellent amenities including sauna and steam room and scree | Near Canning town DLR and Jubilee