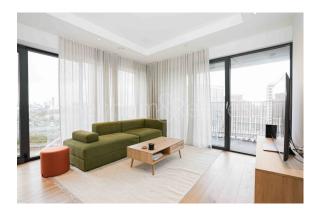

### 🛋 2 Bedrooms 🛛 🛱 2 Bathrooms 🕮 Furnished

Modern and spacious apartment, with panoramic views and residents' swimming pool, situated in a desirable development in E14. Located within walking distance of Canning Town Underground and DLR station (Jubilee Line).

### **Property features**

Two large double Bedroom | Brightly Lit Reception with River Views | Two Bathroom | Fitted Kitchen | Furnished | EPC-B | Lift | Residents Gym and pool | Excellent amenities including sauna and steam room and scree | Near Canning town DLR and Jubilee