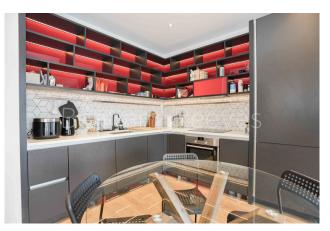

### **Property features**

Two large double Bedroom | Brightly Lit Reception with River Views | Two Bathroom | Fitted Kitchen | Furnished | EPC-B | Lift | Residents Gym and pool | Excellent amenities including sauna and steam room and scree | Near Canning town DLR and Jubilee