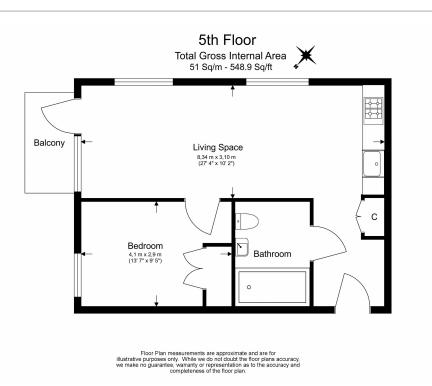

**GoodLuck Hope Walk, Canning Town, E14** 

£577 per week, £2,500 per month + fees

■ 1 Bedroom ■ 1 Bathroom □ Furnished

Modern with residents' swimming pool, Gym and cinema, situated in a highly anticipated development in E14. Located within walking distance of Canning Town Underground and DLR station (Jubilee Line.

## **Property features**

One Bedroom | One Bathroom | Open Plan Living | 24-hour Concierge | Fitted kitchen with Integrated appliances | EPC-B | With a residents' gym, spa and 25m pool at The Clubhouse | Private Balcony | Furnished to High Standard | Walk Away from Canning Town DIr and The **Iubilee Services** 