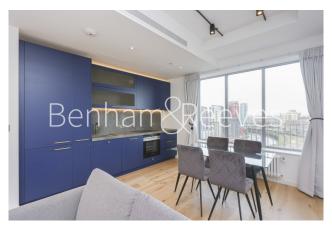

**Goodluck Hope Walk, Canning Town, E14** 

£519 per week, £2, $\overline{249}$  per month + fees

■ 1 Bedroom

☐ 1 Bathroom ← Furnished

Moderm and spacious apartment, with panoramic views and residents' swimming pool, situated in a desirable development in E14. Located within walking distance of Canning Town Underground and DLR station (Jubilee Line).

## **Property features**

One Bedroom | One Bathroom | Private Balcony | Open-planned living | Furnished | EPC-B | With a residents' gym, spa and 25m pool at The Clubhouse | Fitted kitchen with Integrated appliances | Walk Away from Canning Town DIr and The Jubilee Services