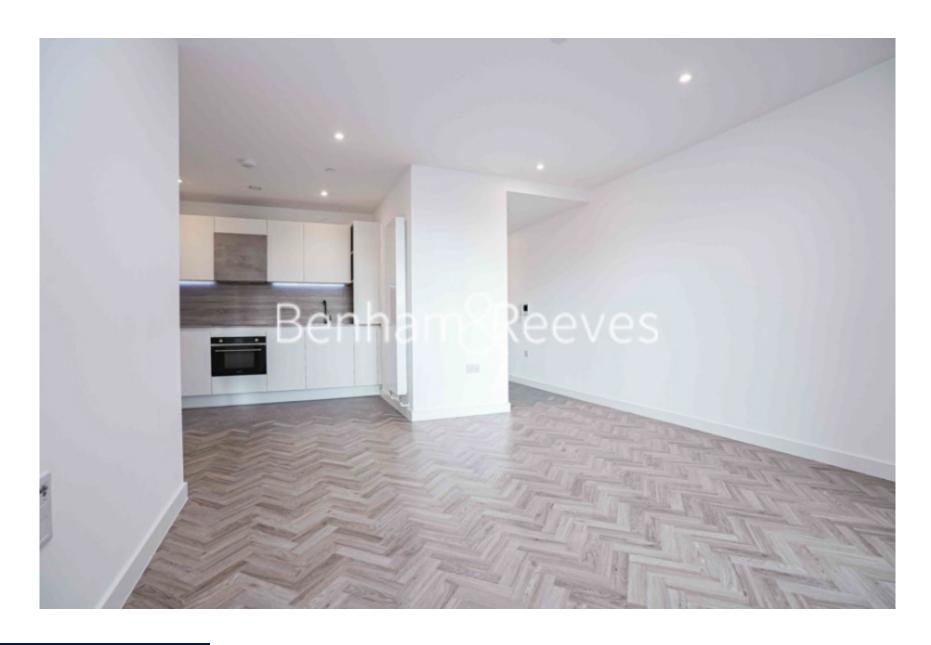

## ■ 1 Bedroom ■ 1 Bathroom □ Furnished/UnFurnished

Modern apartment, with private onsite Cinema and 24 Hr Concierge situated within an impressive development in the heart of Bow .Located close to the DLR Bromley-by-Bow Tube Station (District and Hammersmith & City Lines).

## **Property features**

One Bedroom | One Bathroom | Open Plan Living | Secure Development | Fitted Kitchen | EPC-B | Private Balcony | 24-hour Concierge | Residents Only Gym Cinema Room | Nearby Bromley By Bow Underground Station