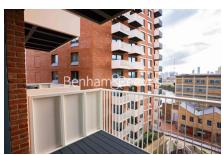

## ■ 1 Bedroom ■ 1 Bathroom □ Furnished/UnFurnished

Modern apartment, with private onsite Cinema and 24 Hr Concierge situated within an impressive development in the heart of Bow .Located close to the DLR Bromley-by-Bow Tube Station (District and Hammersmith & City Lines).

## **Property features**

One Bedroom | One Bathroom | Open Plan Living | Secure Development | Fitted Kitchen | EPC-B | Private Balcony | 24-hour Concierge | Residents Only Gym Cinema Room | Nearby Bromley By Bow Underground Station