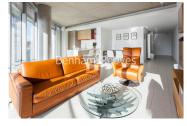

3 Tidal Basin Road, Canary Wharf, E16

£577 per week, £2,500 per month + fees

## ■ 2 Bedrooms ■ 2 Bathrooms ■ Furnished

A Modern 17th floor apartment situated within walking distance from Royal Victoria DLR station.

Please **click here** for full detail

### **Property features**

Two Bedrooms | Two Bathrooms | Reception | Fitted Kitchen | Furnished | EPC-B | 24 Hour Concierge | Gym | Royal Victoria DLR

For more information about this property, please call our Canary Wharf branch on