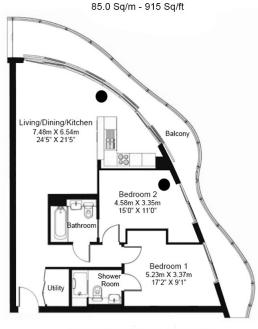

# 3 Tidal Basin Road, Canary Wharf, E16

£577 per week, £2,500 per month + fees

Floor Plan measurements are approximate and are for illustrative purposes only. While we do not doubt the floor plans accuracy, we make no guarantee, warranty or representation as to the accuracy and completeness of the floor plan.