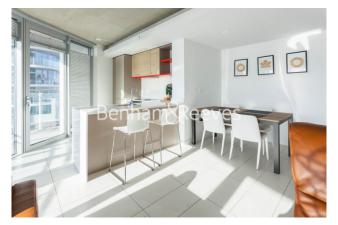

3 Tidal Basin Road, Canary Wharf, E16

£577 per week, £2,500 per month + fees

## ■ 2 Bedrooms ■ 2 Bathrooms ■ Furnished

A Modern 17th floor apartment situated within walking distance from Royal Victoria DLR station.

Please **click here** for full detail

### **Property features**

Two Bedrooms | Two Bathrooms | Reception | Fitted Kitchen | Furnished | EPC-B | 24 Hour Concierge | Gym | Royal Victoria DLR

For more information about this property, please call our Canary Wharf branch on