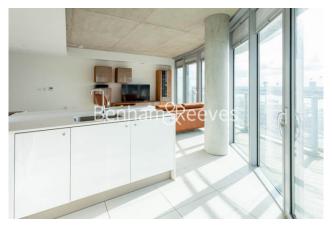

3 Tidal Basin Road, Canary Wharf, E16

£577 per week, £2,500 per month + fees

## ■ 2 Bedrooms ■ 2 Bathrooms ■ Furnished

A Modern 17th floor apartment situated within walking distance from Royal Victoria DLR station.

Please **click here** for full detail

### **Property features**

Two Bedrooms | Two Bathrooms | Reception | Fitted Kitchen | Furnished | EPC-B | 24 Hour Concierge | Gym | Royal Victoria DLR

For more information about this property, please call our Canary Wharf branch on