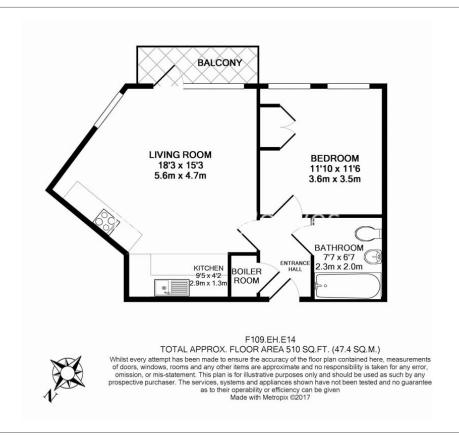

St. Anne's Street, Canary Wharf, E14

£415 per week, £1,798 per month + fees

## ■ 1 Bedroom ■ 1 Bathroom □ Furnished/UnFurnished

A Modern apartment with the benefit of Canal views, ideally located between Westferry and Limehouse DLR Station.

Please click here for full detail

## **Property features**

One Double Bedroom | Modern Bathroom | Open Planned Living | Furnished | Fitted Kitchen | EPC-B | Balcony | Brand New Apartment | 24 Hour Concierge | Westferry And Limehouse DLR Station