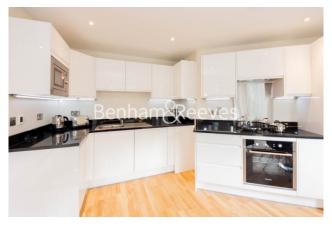

## **Property features**

One Double Bedroom | Modern Bathroom | Open Planned Living | Furnished | Fitted Kitchen | EPC-B | Balcony | Brand New Apartment | 24 Hour Concierge | Westferry And Limehouse DLR Station