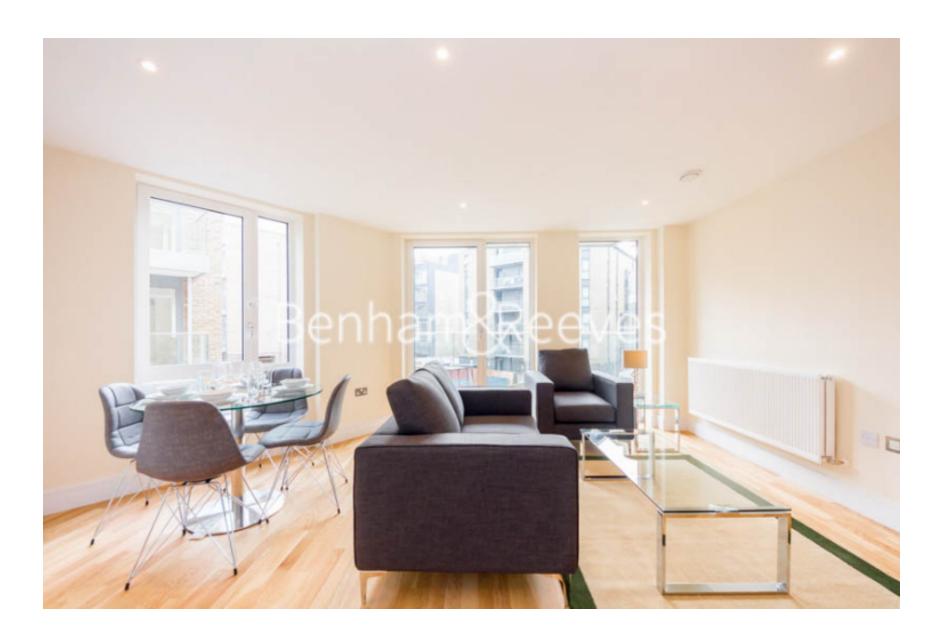

## ■ 1 Bedroom ■ 1 Bathroom □ Furnished/UnFurnished

A Modern apartment with the benefit of Canal views, ideally located between Westferry and Limehouse DLR Station.

Please click here for full detail

## **Property features**

One Double Bedroom | Modern Bathroom | Open Planned Living | Furnished | Fitted Kitchen | EPC-B | Balcony | Brand New Apartment | 24 Hour Concierge | Westferry And Limehouse DLR Station