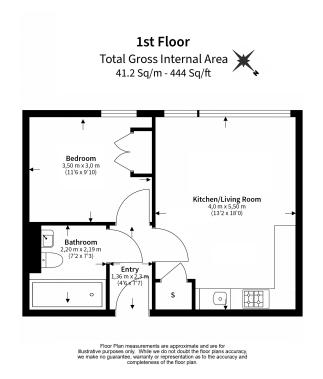

## **Property features**

One Double Bedroom | One Bathroom | Open Planned Living Space | Furnished | Fitted Kitchen | EPC-B | 24 Hour Concierge | Residence Gym | Nearby South Quay DLR station

For more information about this property, please call our Canary Wharf branch on