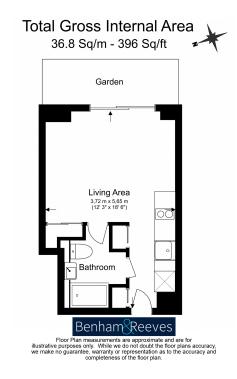

### **Property features**

Modern Contemporary Studio Apartment five minutes from Canar | Excellent facilities - 24 Hr Concierge, Residents Gym | Well-laid-out reception with floor-to-ceiling windows | Outside Space - Private Balcony | Luxury Spacious Bathroom, ceramic tiles and storage | EPC-B | Excellent transport links | Close to Amenities | DLR South Quay 4 minutes walk, Jubille Line 5 minutes