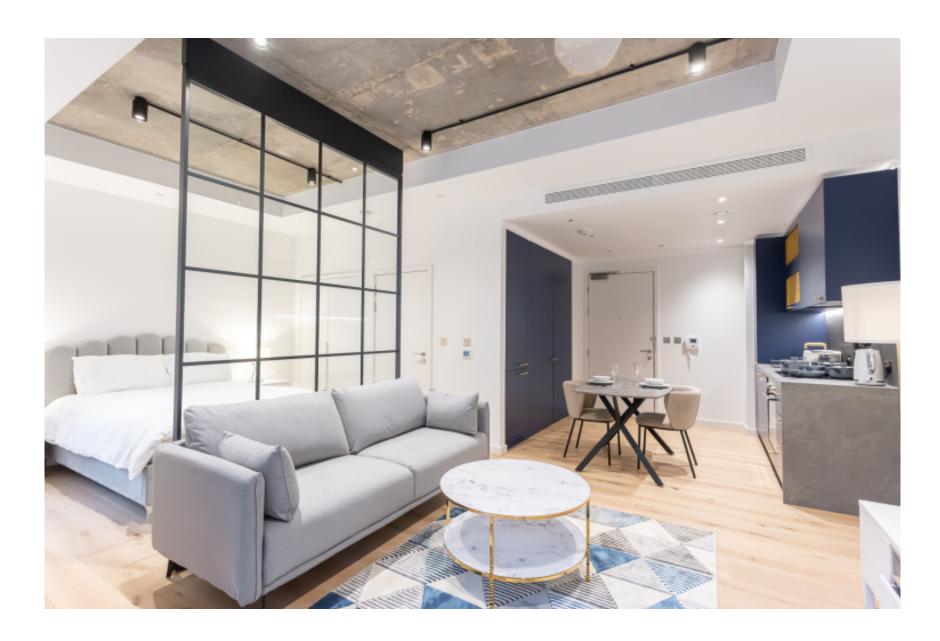

**Goodluck Hope Walk, Canary wharf, E14** 

£450 per week, £1,9 $\frac{1}{5}$ 0 per month + fees

## ■ Studio ■ 1 Bathroom ■ Furnished

Moderm and spacious apartment, with panoramic views and residents' swimming pool, situated in a desirable development in E14. Located within walking distance of Canning Town Underground and DLR station (Jubilee Line).

### **Property features**

Studio apartment | High ceilings, Wood Flooring | Fully Fitted Separate Kitchen | Close to Canary wharf | 24 hrs concierge | EPC-B | Swimming pool | Private Gym | Business lounge /Cinema | Jubilee Line and Docklands Light Railways