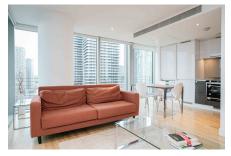

Marsh Wall, Canary Wharf, E14

£715 per week, £3,098 per month + fees

■ 2 Bedrooms ■ 2 Bathrooms ■ Furnished

A bright and spacious apartment on the upper floors of the Landmark Towers development at Marsh Wall offering stunning views of Canary Wharf, and 24hour concierge front desk and access to the DLR and Jubilee Line

## **Property features**

Two Double Bedrooms, Two Bathrooms | Open Planned with floor to ceiling Windows | Property offered on a furnished | Well equipped Kitchen, including dishwasher, washer/dryer | Walking Distance to Canary Wharf and all stations | EPC-B | 24 Hours Concierge, Secured and Gated | Under floor heater and air cooling | Jubilee Line, Elizabeth line and DLR stations all within