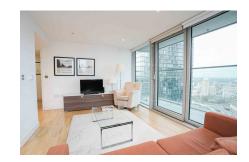

Marsh Wall, Canary Wharf, E14

£715 per week, £3,098 per month + fees

■ 2 Bedrooms ■ 2 Bathrooms ■ Furnished

A bright and spacious apartment on the upper floors of the Landmark Towers development at Marsh Wall offering stunning views of Canary Wharf, and 24hour concierge front desk and access to the DLR and Jubilee Line

## **Property features**

Two Double Bedrooms, Two Bathrooms | Open Planned with floor to ceiling Windows | Property offered on a furnished | Well equipped Kitchen, including dishwasher, washer/dryer | Walking Distance to Canary Wharf and all stations | EPC-B | 24 Hours Concierge, Secured and Gated | Under floor heater and air cooling | Jubilee Line, Elizabeth line and DLR stations all within