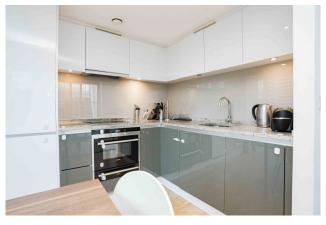

## **Property features**

Two Double Bedrooms, Two Bathrooms | Open Planned with floor to ceiling Windows | Property offered on a furnished | Well equipped Kitchen, including dishwasher, washer/dryer | Walking Distance to Canary Wharf and all stations | EPC-B | 24 Hours Concierge, Secured and Gated | Under floor heater and air cooling | Jubilee Line, Elizabeth line and DLR stations all within