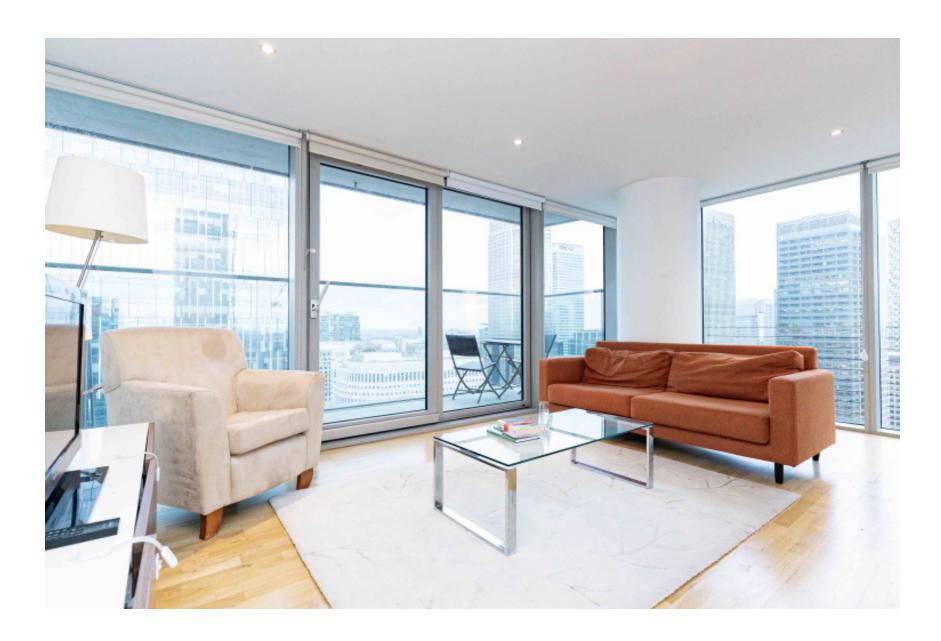

Marsh Wall, Canary Wharf, E14

£715 per week, £3,098 per month + fees

■ 2 Bedrooms ■ 2 Bathrooms ■ Furnished

A bright and spacious apartment on the upper floors of the Landmark Towers development at Marsh Wall offering stunning views of Canary Wharf, and 24hour concierge front desk and access to the DLR and Jubilee Line

## **Property features**

Two Double Bedrooms, Two Bathrooms | Open Planned with floor to ceiling Windows | Property offered on a furnished | Well equipped Kitchen, including dishwasher, washer/dryer | Walking Distance to Canary Wharf and all stations | EPC-B | 24 Hours Concierge, Secured and Gated | Under floor heater and air cooling | Jubilee Line, Elizabeth line and DLR stations all within