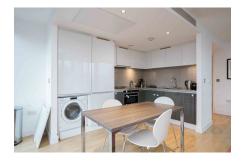

## **Property features**

Two Double Bedrooms, Two Bathrooms | Open Planned with floor to ceiling Windows | Property offered on a furnished | Well equipped Kitchen, including dishwasher, washer/dryer | Walking Distance to Canary Wharf and all stations | EPC-B | 24 Hours Concierge, Secured and Gated | Under floor heater and air cooling | Jubilee Line, Elizabeth line and DLR stations all within