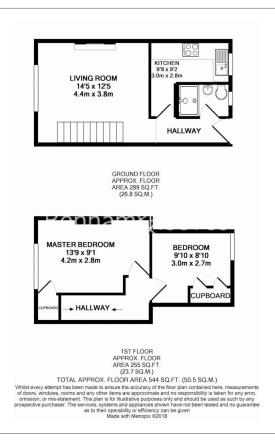

## **Property features**

Brightly Lit Reception wo Double Bedroom | High ceilings, Wood Flooring | Fully Fitted Separate Kitchen | Close to Limehouse DLR | Beautiful Marble Fireplace | EPC- E | ApproxFloor Area 544 SQ FT | Family Bathroom | Nearby DLR at Westferry