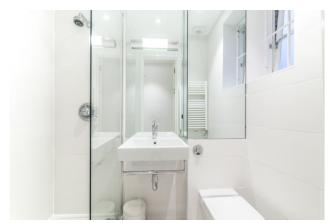

## **Property features**

Brightly Lit Reception wo Double Bedroom | High ceilings, Wood Flooring | Fully Fitted Separate Kitchen | Close to Limehouse DLR | Beautiful Marble Fireplace | EPC- E | ApproxFloor Area 544 SQ FT | Family Bathroom | Nearby DLR at Westferry