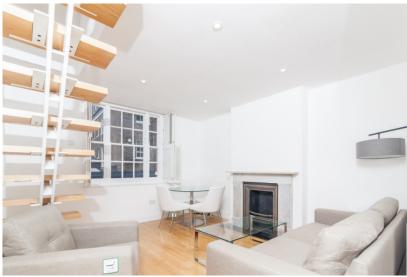

**Newell Street, Canary Wharf, E14** 

£508 per week, £2,200 per month + fees

 ■ 2 Bedrooms
 ■ 1 Bathroom
 ■ Furnished

Duplex apartment that offers beautiful period characteristics and a great location in Limehouse, with allocated parking.

## **Property features**

Brightly Lit Reception wo Double Bedroom | High ceilings, Wood Flooring | Fully Fitted Separate Kitchen | Close to Limehouse DLR | Beautiful Marble Fireplace | EPC- E | ApproxFloor Area 544 SQ FT | Family Bathroom | Nearby DLR at Westferry