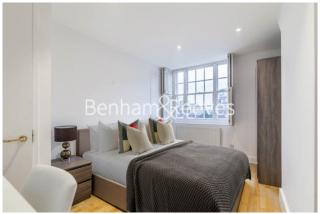

## **Property features**

Brightly Lit Reception wo Double Bedroom | High ceilings, Wood Flooring | Fully Fitted Separate Kitchen | Close to Limehouse DLR | Beautiful Marble Fireplace | EPC- E | ApproxFloor Area 544 SQ FT | Family Bathroom | Nearby DLR at Westferry