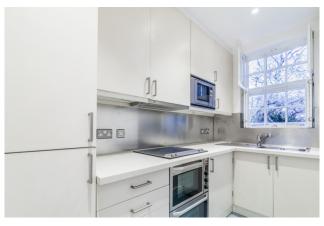

## **Property features**

Brightly Lit Reception wo Double Bedroom | High ceilings, Wood Flooring | Fully Fitted Separate Kitchen | Close to Limehouse DLR | Beautiful Marble Fireplace | EPC- E | ApproxFloor Area 544 SQ FT | Family Bathroom | Nearby DLR at Westferry