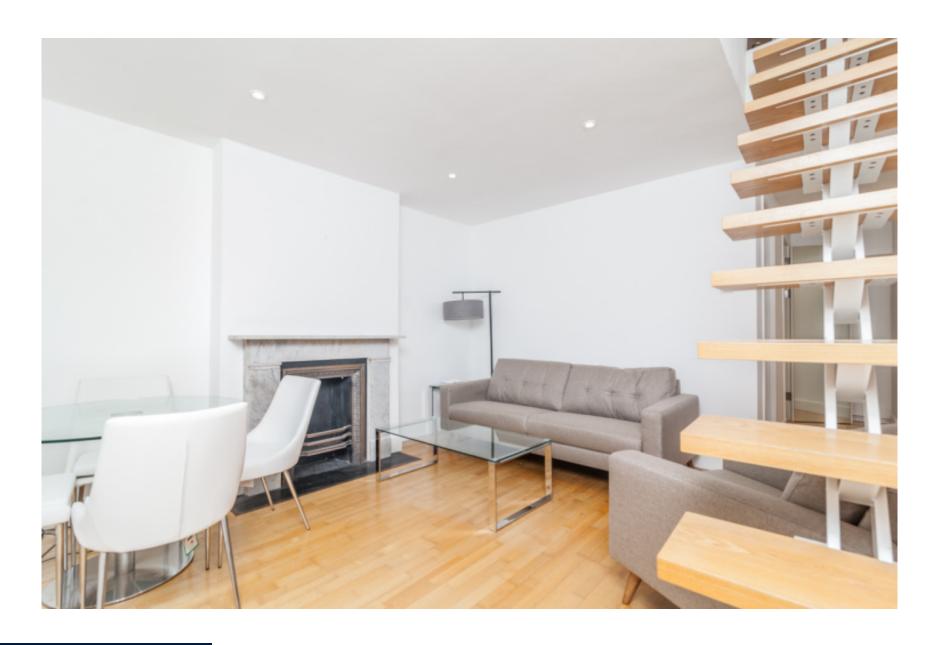

**Newell Street, Canary Wharf, E14** 

£508 per week, £2,200 per month + fees

 ■ 2 Bedrooms
 ■ 1 Bathroom
 ■ Furnished

Duplex apartment that offers beautiful period characteristics and a great location in Limehouse, with allocated parking.

## **Property features**

Brightly Lit Reception wo Double Bedroom | High ceilings, Wood Flooring | Fully Fitted Separate Kitchen | Close to Limehouse DLR | Beautiful Marble Fireplace | EPC- E | ApproxFloor Area 544 SQ FT | Family Bathroom | Nearby DLR at Westferry