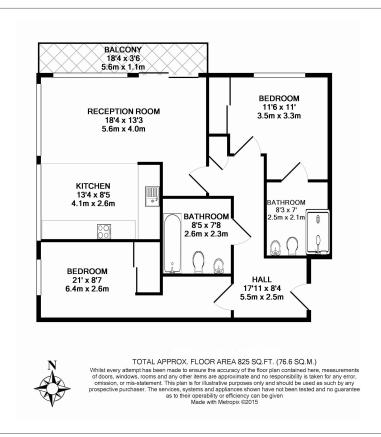

## **Property features**

2 Double Bedrooms | 2 Bathrooms | Reception | Furnished | Fitted Kitchen | EPC-B | Residents' Gym | 24 Hour Concierge | Nearby Canary Wharf Tube Station

For more information about this property, please call our Canary Wharf branch on