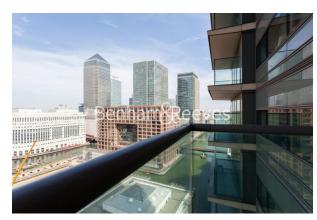

Marsh Wall, Canary Wharf, E14

£646 per week, £2,800 per month + fees

■ 2 Bedrooms ■ 2 Bathrooms ■ Furnished

A modern 20th floor apartment situated within a desirable development with stunning views of the River and Canary Wharf, this property is ideally suited to professionals.

## Marsh Wall, Canary Wharf, E14

£646 per week, £2,800 per month + fees