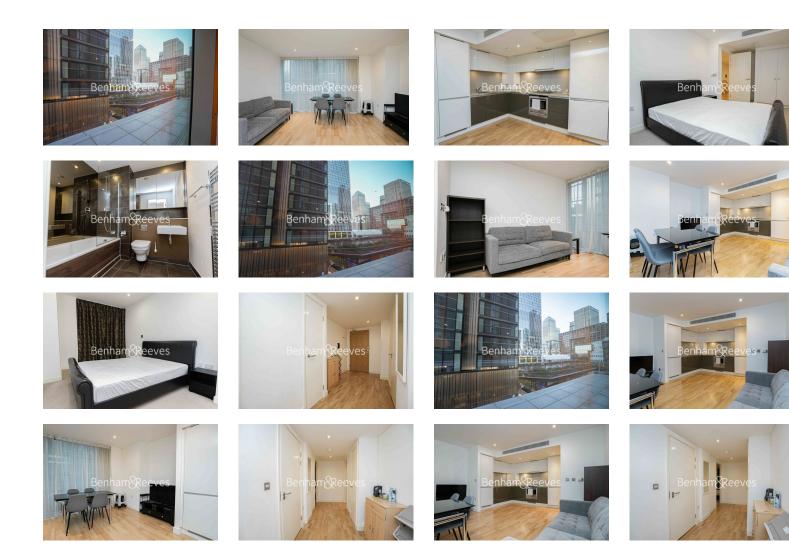

west tower, Canary Wharf, E14

£543 per week, £2,353 per month + fees

### 🛋 1 Bedroom 🖼 1 Bathroom 🕮 Furnished

A well-presented 2nd floor apartment within a beautiful development, close to the amenities of Canary wharf. The property is within walking distance to Canary wharf(Jubilee Line) underground and Elizabeth line.

### **Property features**

Double Bedroom | Luxury Bathroom | Open plan reception | Fully Fitted Modern Kitchen | Furnished | EPC- B | 24 Hours Concierge, Secured and Gated | Under floor heater and air conditioning | Nearby Canary wharf station