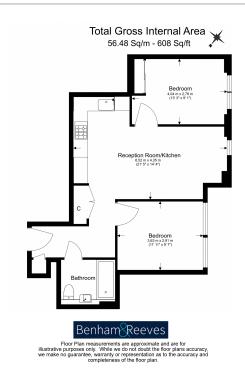

**Harcourt Tower, Canary Wharf, E14** 

£762 per week, £3,302 per month + fees

■ 2 Bedrooms □ 2 Bathrooms □ Furnished

Modern brand-new apartment situated within a prestigious development in the heart of Canary Wharf residential area two minutes on foot from South Quay DLR Rail station.

## **Property features**

Two Double Bedroom | One Bathroom | Open Planned Living | Furnished | Fitted Kitchen | EPC-B Benefits from 24 hour Concierge and Residents Gym | 24 Hour Concierge Service, Swimming Pool and Cinema | Moments from Canary Wharf | Nearby South Quay DLR Station