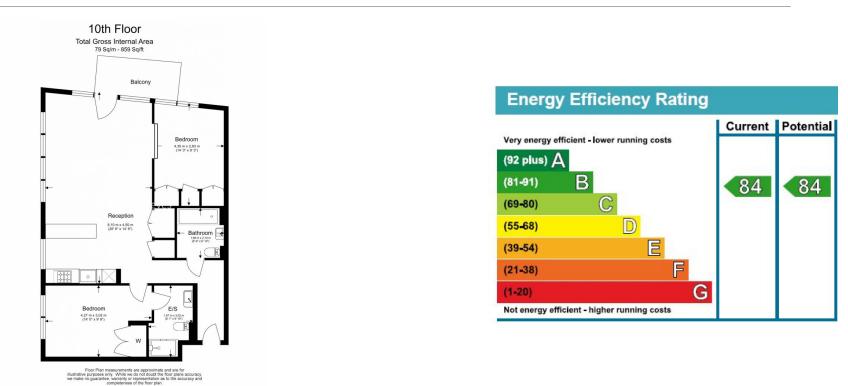

### **Property features**

Modern Apartment | Bespoke Bathroom | Brightly Lit Reception | Open Plan Kitchen | Balcony With Superb Views | EPC-B | Large Bedroom With Fitted Wardrobe | Wood Floors, Floor To Ceiling Windows & Underfloor Heating | 24 Hr Concierge, Residents Gym, Lounge And Swimming Pool | Walk Away From Canning Town DIr And The Jubille Services