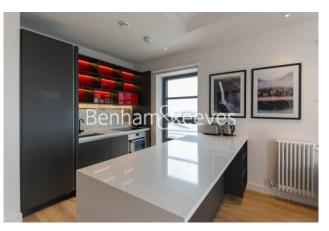

### **Property features**

Modern Apartment | Bespoke Bathroom | Brightly Lit Reception | Open Plan Kitchen | Balcony With Superb Views | EPC-B | Large Bedroom With Fitted Wardrobe | Wood Floors, Floor To Ceiling Windows & Underfloor Heating | 24 Hr Concierge, Residents Gym, Lounge And Swimming Pool | Walk Away From Canning Town DIr And The Jubille Services