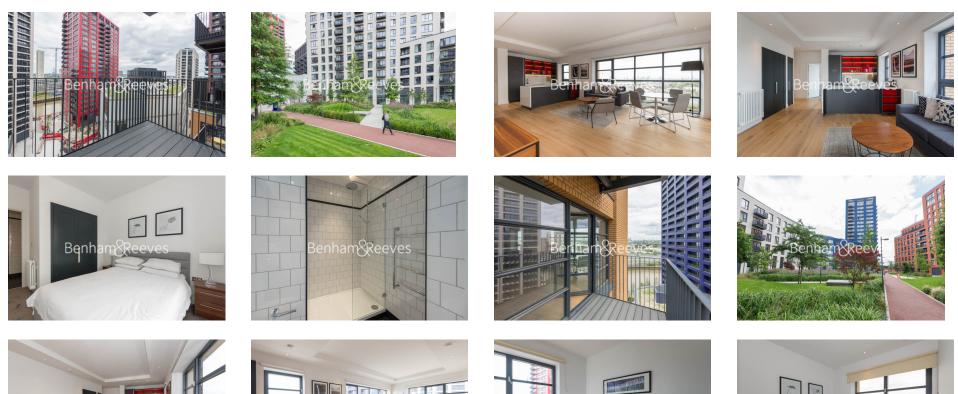

### 🛋 2 Bedrooms 🖼 2 Bathrooms 🕮 Furnished

A modern, spacious apartment with panoramic views and heated swimming pool, situated in a highly anticipated development in Canning Town, E14. Located within walking distance of Canning Town Underground and DLR station (Jubilee Line).

### **Property features**

Modern Apartment | Bespoke Bathroom | Brightly Lit Reception | Open Plan Kitchen | Balcony With Superb Views | EPC-B | Large Bedroom With Fitted Wardrobe | Wood Floors, Floor To Ceiling Windows & Underfloor Heating | 24 Hr Concierge, Residents Gym, Lounge And Swimming Pool | Walk Away From Canning Town DIr And The Jubille Services