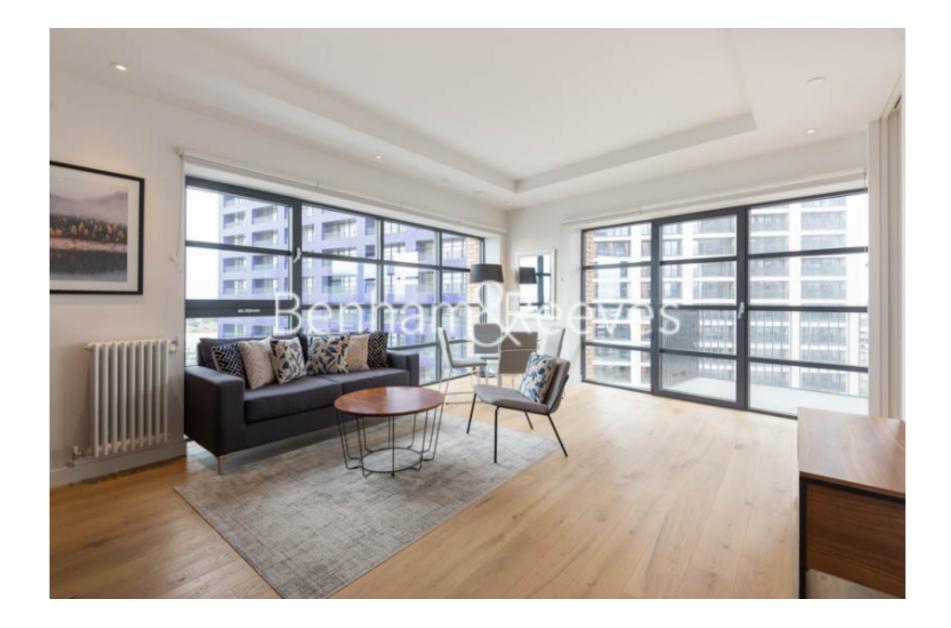

### 🛋 2 Bedrooms 🖼 2 Bathrooms 🕮 Furnished

A modern, spacious apartment with panoramic views and heated swimming pool, situated in a highly anticipated development in Canning Town, E14. Located within walking distance of Canning Town Underground and DLR station (Jubilee Line).

### **Property features**

Modern Apartment | Bespoke Bathroom | Brightly Lit Reception | Open Plan Kitchen | Balcony With Superb Views | EPC-B | Large Bedroom With Fitted Wardrobe | Wood Floors, Floor To Ceiling Windows & Underfloor Heating | 24 Hr Concierge, Residents Gym, Lounge And Swimming Pool | Walk Away From Canning Town DIr And The Jubille Services