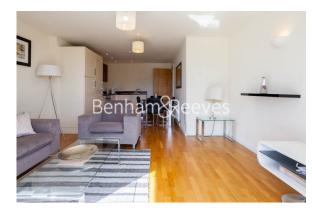

## **Property features**

Newly Redecorated | New Furniture | 2 Double Bedrooms | One family size bathroom | Fitted Kitchen | EPC-B | Large private balcony | Concierge Services & Direct Canal Views | Parking available by separate negotiation | Closest DLR stations are Devons Road and Langdon Park