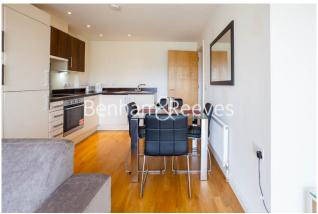

## **Property features**

Newly Redecorated | New Furniture | 2 Double Bedrooms | One family size bathroom | Fitted Kitchen | EPC-B | Large private balcony | Concierge Services & Direct Canal Views | Parking available by separate negotiation | Closest DLR stations are Devons Road and Langdon Park