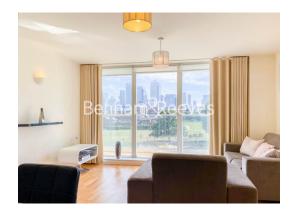

**Ingot Tower, Canary Wharf, E14** 

£531 per week, £2,301 per month + fees

■ 2 Bedrooms 

■ 1 Bathroom 

■ Furnished

Newly redecorated and furnished apartment situated in a stunning development minutes from Langdon Park DLR, with direct trains to Canary Wharf, parking available by separate negotiation.

## **Property features**

Newly Redecorated | New Furniture | 2 Double Bedrooms | One family size bathroom | Fitted Kitchen | EPC-B | Large private balcony | Concierge Services & Direct Canal Views | Parking available by separate negotiation | Closest DLR stations are Devons Road and Langdon Park