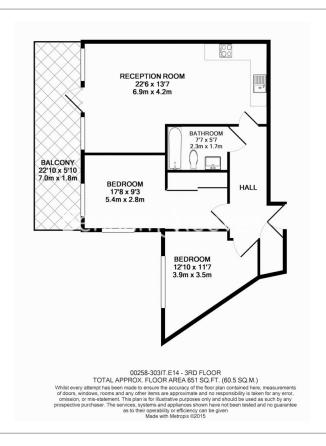

## **Property features**

Newly Redecorated | New Furniture | 2 Double Bedrooms | One family size bathroom | Fitted Kitchen | EPC-B | Large private balcony | Concierge Services & Direct Canal Views | Parking available by separate negotiation | Closest DLR stations are Devons Road and Langdon Park