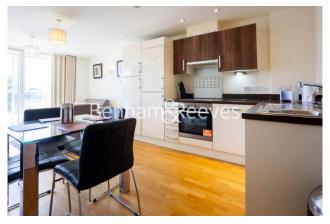

## **Property features**

Newly Redecorated | New Furniture | 2 Double Bedrooms | One family size bathroom | Fitted Kitchen | EPC-B | Large private balcony | Concierge Services & Direct Canal Views | Parking available by separate negotiation | Closest DLR stations are Devons Road and Langdon Park