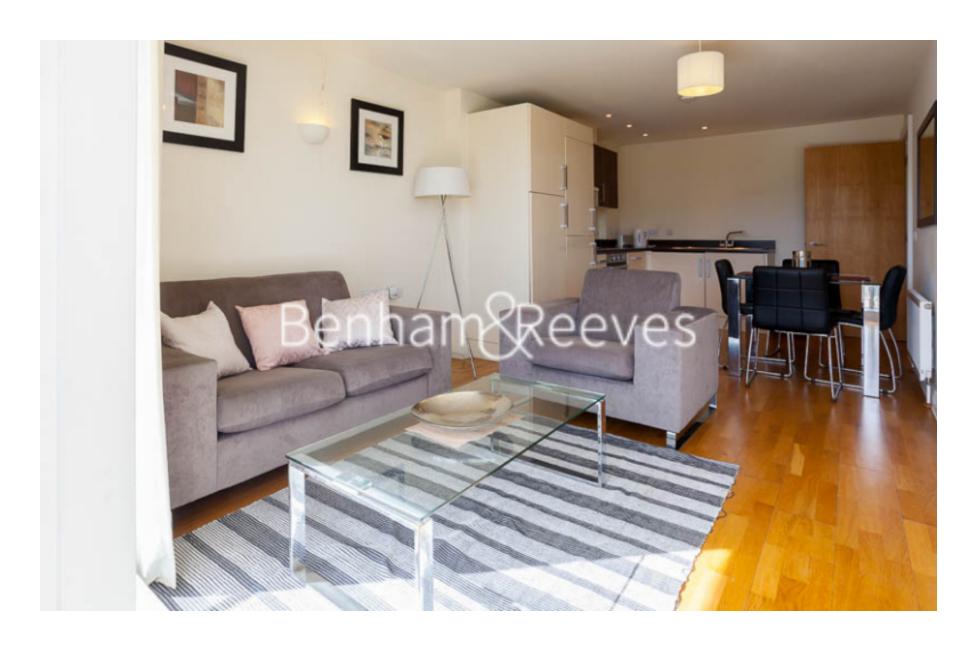

**Ingot Tower, Canary Wharf, E14** 

£531 per week, £2,301 per month + fees

■ 2 Bedrooms 

■ 1 Bathroom 

■ Furnished

Newly redecorated and furnished apartment situated in a stunning development minutes from Langdon Park DLR, with direct trains to Canary Wharf, parking available by separate negotiation.

## **Property features**

Newly Redecorated | New Furniture | 2 Double Bedrooms | One family size bathroom | Fitted Kitchen | EPC-B | Large private balcony | Concierge Services & Direct Canal Views | Parking available by separate negotiation | Closest DLR stations are Devons Road and Langdon Park