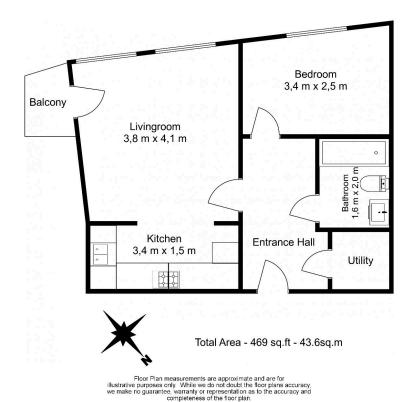

**Indescon Square, Canary Wharf, E14** 

£485 per week, £2,100 per month + fees

■ 1 Bedroom ■ 1 Bathroom ■ Furnished

A modern 10th floor apartment, with 24-hour concierge, close to Canary Wharf and The City. Conveniently located near South Quay DLR.

## **Property features**

Large Double Bedroom | Family- size bathroom | Open-plan Living room | Fitted Kitchen | Modern Furnishing | EPC-B | 24 Hour Concierge | Private balcony | Walking distance to Cananary Wharf | Nearby South Quay DLR station