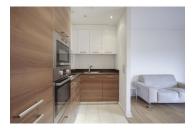

## **Property features**

Two Double Bedroom | Two Bathrooms | Open Planned Living | Fully fitted kitchen | Furnished | EPC-B | Porter Service | 872 sqft | Ideal for professionals | Mudchute DLR Station