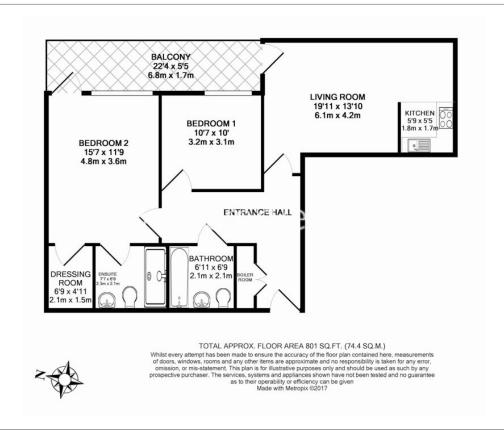

## **Property features**

Two Double Bedroom | Two Bathrooms | Open Planned Living | Fully fitted kitchen | Furnished | EPC-B | Porter Service | 872 sqft | Ideal for professionals | Mudchute DLR Station