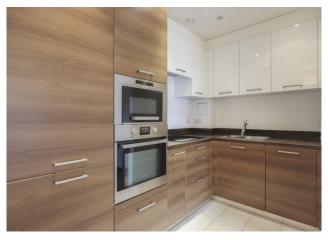

## **Property features**

Two Double Bedroom | Two Bathrooms | Open Planned Living | Fully fitted kitchen | Furnished | EPC-B | Porter Service | 872 sqft | Ideal for professionals | Mudchute DLR Station