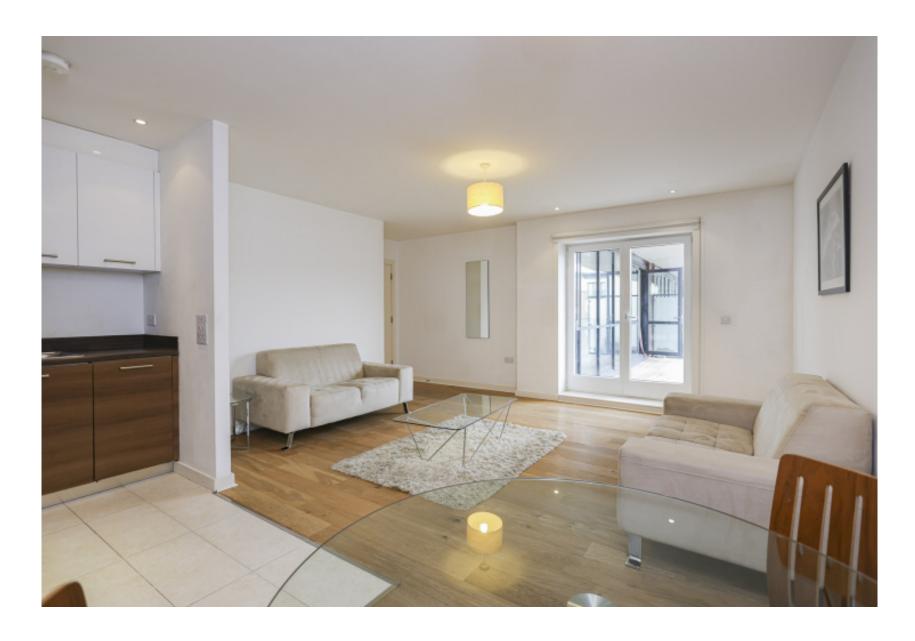

Forge Square, Canary Wharf, E14

£554 per week, £2,400 per month + fees

## ■ 2 Bedrooms ■ 2 Bathrooms ■ Furnished

A bright and spacious apartment situated in a modern development within easy reach of Canary Wharf. The property is offered on a fully furnished basis and is ideally suited to professionals.

## **Property features**

Two Double Bedroom | Two Bathrooms | Open Planned Living | Fully fitted kitchen | Furnished | EPC-B | Porter Service | 872 sqft | Ideal for professionals | Mudchute DLR Station