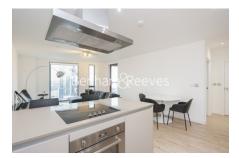

## **Property features**

One Bedroom | Brightly Lit Reception With Spectacular Views | 24-Hr Concierge | Fully Fitted Kitchen | Large Double Bedroom | EPC-B | Residents Gym | Private Balcony | Roof top garden | Moments from Blackwall DLR Station