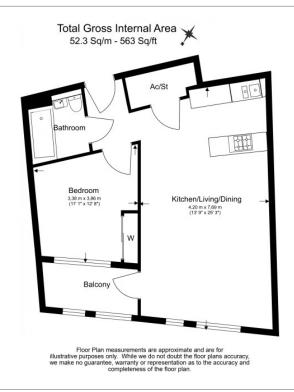

## **Property features**

One Bedroom | Brightly Lit Reception With Spectacular Views | 24-Hr Concierge | Fully Fitted Kitchen | Large Double Bedroom | EPC-B | Residents Gym | Private Balcony | Roof top garden | Moments from Blackwall DLR Station