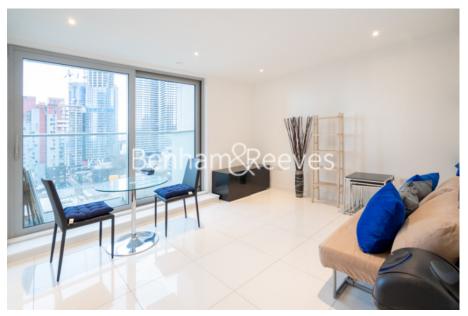

## ■ Studio ■ 1 Bathroom ■ Furnished

A good-sized studio apartment set within a highly desired iconic development, with a host of amenities and a brief walk from Canary Wharf Stations (Jubilee, DLR and Elizabeth Line).

## **Property features**

Good sized modern studio | 24h Concierge, Lift and Business Lounge | Private balcony | Fully equipped fitted kitchen | Integrated pull-down bed | EPC-B | Cinema Room and Gym | Close to Amenities | 24h Concierge | Short walking distance (7mins) from Canary Wharf station