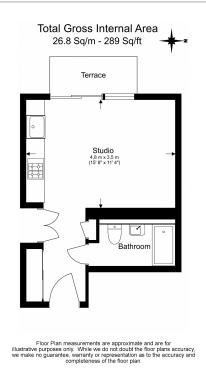

## ■ Studio ■ 1 Bathroom ■ Furnished

A good-sized studio apartment set within a highly desired iconic development, with a host of amenities and a brief walk from Canary Wharf Stations (Jubilee, DLR and Elizabeth Line).

## **Property features**

Good sized modern studio | 24h Concierge, Lift and Business Lounge | Private balcony | Fully equipped fitted kitchen | Integrated pull-down bed | EPC-B | Cinema Room and Gym | Close to Amenities | 24h Concierge | Short walking distance (7mins) from Canary Wharf station