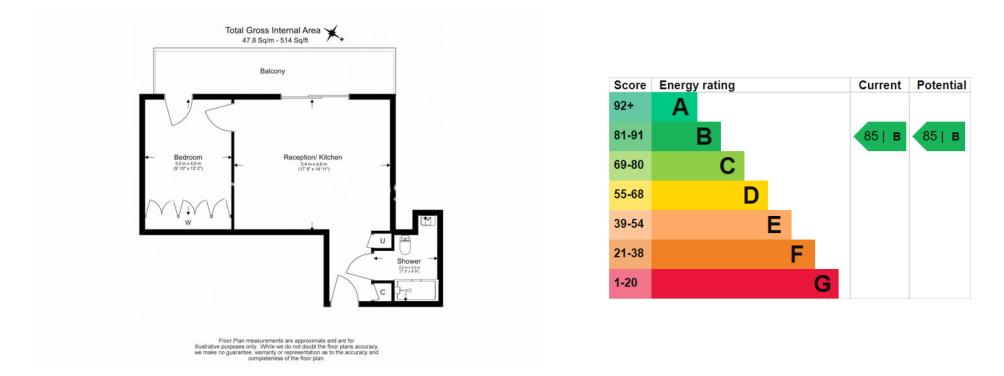

### **Property features**

1 Bedroom 1 Bathroom | Fan coil heating and cooling | Bespoke open plan kitchens in Contemporary Design | Beautifully Furnished | Private balcony with stunning water front view | EPC-B | 24h concierge and Lift access | 5 star residents facilities including 25m swimming pool, gym | Approx.. 550sqft | Canary Wharf station/ South Quay station