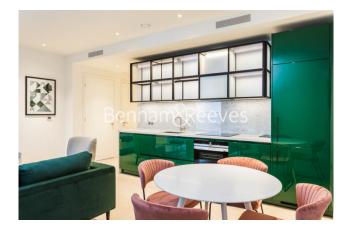

### **Property features**

1 Bedroom 1 Bathroom | Fan coil heating and cooling | Bespoke open plan kitchens in Contemporary Design | Beautifully Furnished | Private balcony with stunning water front view | EPC-B | 24h concierge and Lift access | 5 star residents facilities including 25m swimming pool, gym | Approx.. 550sqft | Canary Wharf station/ South Quay station