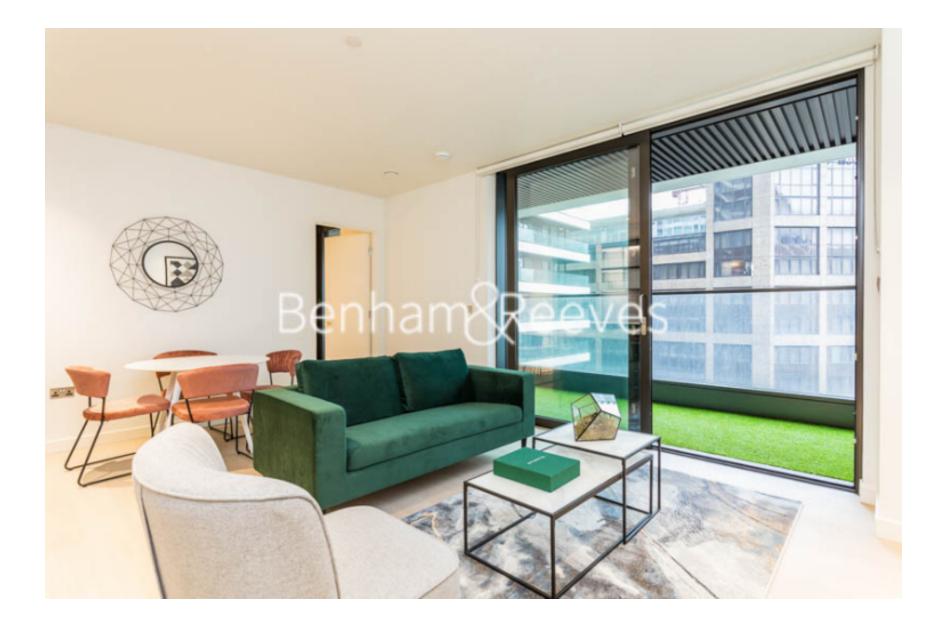

## 🛋 1 Bedroom 🛛 🛱 1 Bathroom 🕮 Furnished

A contemporary stylish apartment set within a highly prestigious development in Canary Wharf. Fantastic waterfront view from the private balcony, 5-star residents' facility including 25m swimming pool, gym, spa, private cinema, and sky lounge.

### **Property features**

1 Bedroom 1 Bathroom | Fan coil heating and cooling | Bespoke open plan kitchens in Contemporary Design | Beautifully Furnished | Private balcony with stunning water front view | EPC-B | 24h concierge and Lift access | 5 star residents facilities including 25m swimming pool, gym | Approx.. 550sqft | Canary Wharf station/ South Quay station