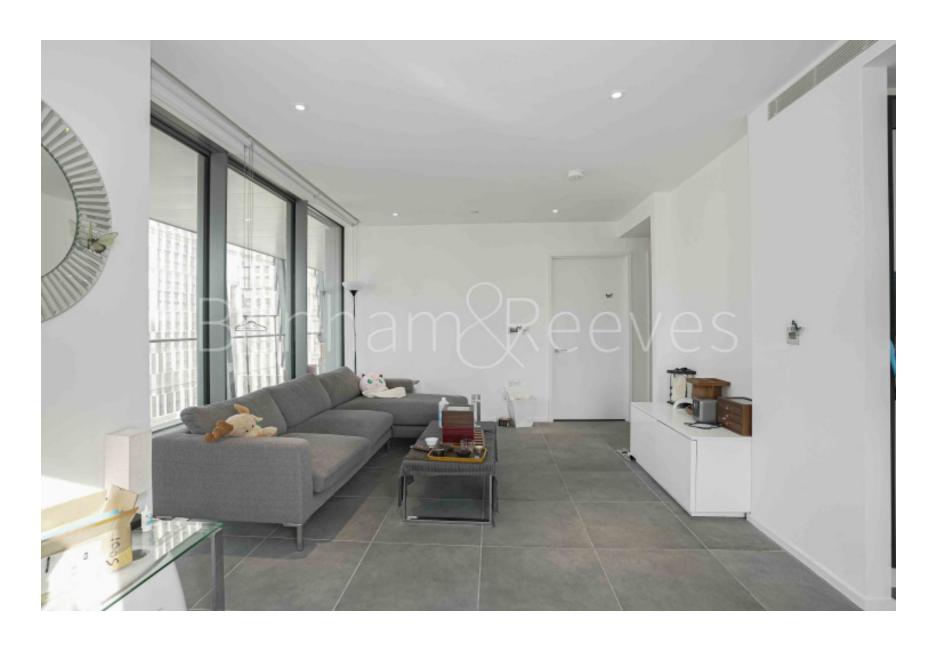

**Dollar bay point, Canary wharf, E14** 

£808 per week, £3,501 per month + fees

A MODERN two-bedroom apartment located at DOLLAR BAY. This property is offered on a FURNISHED basis and benefits from STUNNING VIEWS, 24-HOUR CONCIERGE service, a GYM and is within WALKING DISTANCE of Canary Wharf and all it has to offer.

## **Property features**

Two large double Bedroom | Brightly Lit Reception with Dock Views | Two Bathroom | Fitted Kitchen | Furnished | EPC-B | Lift | Residents Gym | Winter garden | Near South Quay DLR & Canary Wharf station