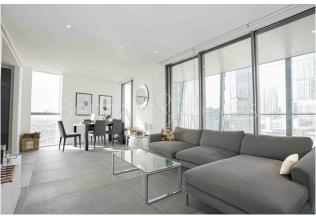

**Dollar bay point, Canary wharf, E14** 

£808 per week, £3,501 per month + fees

A MODERN two-bedroom apartment located at DOLLAR BAY. This property is offered on a FURNISHED basis and benefits from STUNNING VIEWS, 24-HOUR CONCIERGE service, a GYM and is within WALKING DISTANCE of Canary Wharf and all it has to offer.

## **Property features**

Two large double Bedroom | Brightly Lit Reception with Dock Views | Two Bathroom | Fitted Kitchen | Furnished | EPC-B | Lift | Residents Gym | Winter garden | Near South Quay DLR & Canary Wharf station