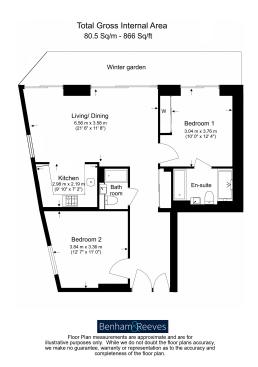

## **Property features**

Two large double Bedroom | Brightly Lit Reception with Dock Views | Two Bathroom | Fitted Kitchen | Furnished | EPC-B | Lift | Residents Gym | Winter garden | Near South Quay DLR & Canary Wharf station