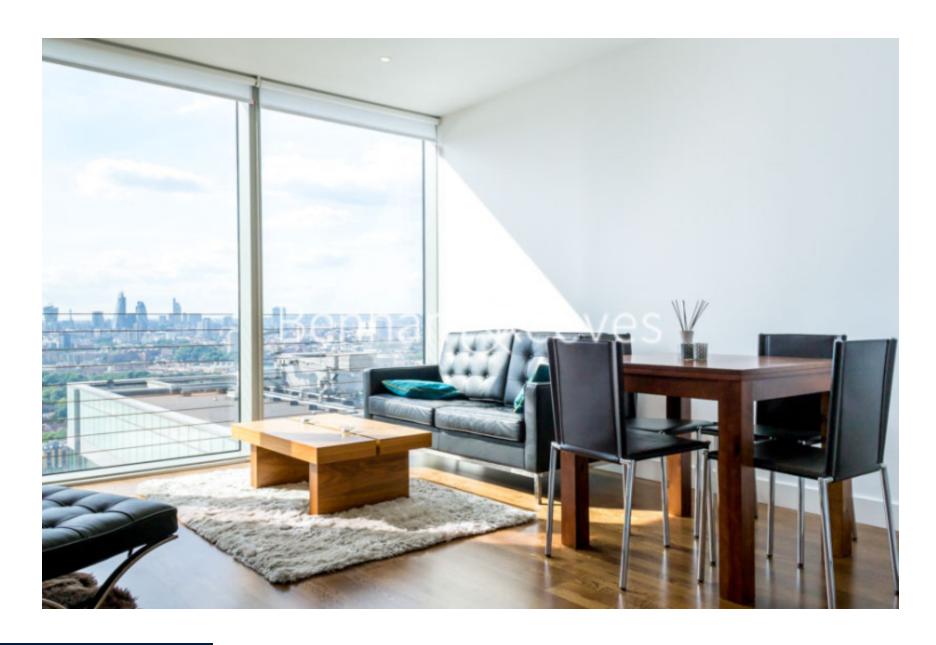

Marsh Wall, Canary Wharf, E14

£554 per week, £2,401 per month + fees

■ 1 Bedroom ■ 1 Bathroom □ Furnished

A contemporary 34th floor apartment set in a sought-after Tower development in Canary Wharf, with sweeping uninterrupted River views.

## **Property features**

1 Bedroom | 1 Bathroom | Reception | Furnished | Fitted Kitchen | EPC-B | On-Site Gym | Walking Distance of Canary Wharf | Nearby Canary Wharf Tube and Heron Quay DLR Station

For more information about this property, please call our Canary Wharf branch on