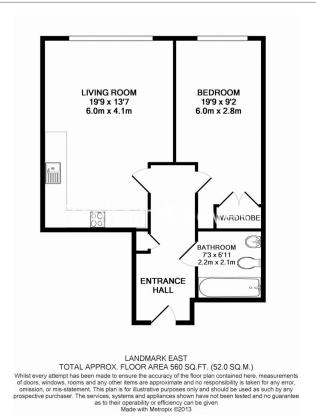

## **Property features**

1 Bedroom | 1 Bathroom | Reception | Furnished | Fitted Kitchen | EPC-B | On-Site Gym | Walking Distance of Canary Wharf | Nearby Canary Wharf Tube and Heron Quay DLR Station

For more information about this property, please call our Canary Wharf branch on