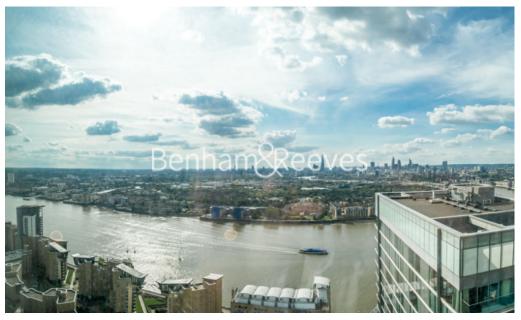

Marsh Wall, Canary Wharf, E14

£554 per week, £2,401 per month + fees

■ 1 Bedroom ■ 1 Bathroom □ Furnished

A contemporary 34th floor apartment set in a sought-after Tower development in Canary Wharf, with sweeping uninterrupted River views.