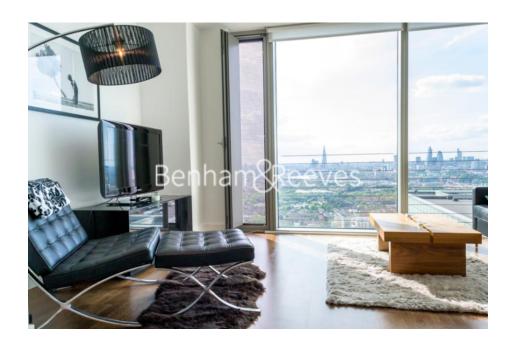

Marsh Wall, Canary Wharf, E14

£554 per week, £2,401 per month + fees

■ 1 Bedroom ■ 1 Bathroom □ Furnished

A contemporary 34th floor apartment set in a sought-after Tower development in Canary Wharf, with sweeping uninterrupted River views.

## **Property features**

1 Bedroom | 1 Bathroom | Reception | Furnished | Fitted Kitchen | EPC-B | On-Site Gym | Walking Distance of Canary Wharf | Nearby Canary Wharf Tube and Heron Quay DLR Station

For more information about this property, please call our Canary Wharf branch on