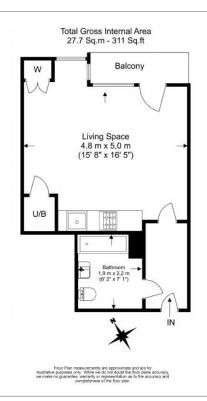

## ■ Studio ■ 1 Bathroom ■ Furnished

A Modern Studio apartment finished to a high standard and offered on a furnished basis, ideally located between West ferry and Limehouse DLR Station.

Please click here for full detail

## **Property features**

Studio Apartment | Modern Bathroom | Open Planned Living | Furnished | Fitted Kitchen with integrated Appliances | EPC-B | Private Balcony | 24 Hour Concierge | Westferry And Limehouse DLR Station