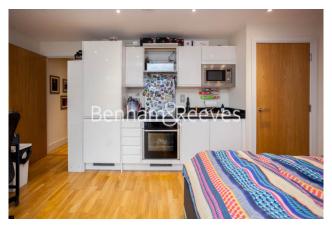

## **Property features**

Studio Apartment | Modern Bathroom | Open Planned Living | Furnished | Fitted Kitchen with integrated Appliances | EPC-B | Private Balcony | 24 Hour Concierge | Westferry And Limehouse DLR Station