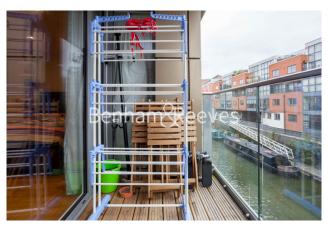

## **Property features**

Studio Apartment | Modern Bathroom | Open Planned Living | Furnished | Fitted Kitchen with integrated Appliances | EPC-B | Private Balcony | 24 Hour Concierge | Westferry And Limehouse DLR Station