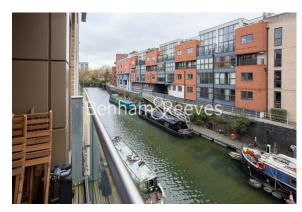

## ■ Studio ■ 1 Bathroom ■ Furnished

A Modern Studio apartment finished to a high standard and offered on a furnished basis, ideally located between West ferry and Limehouse DLR Station.

Please click here for full detail

## **Property features**

Studio Apartment | Modern Bathroom | Open Planned Living | Furnished | Fitted Kitchen with integrated Appliances | EPC-B | Private Balcony | 24 Hour Concierge | Westferry And Limehouse DLR Station