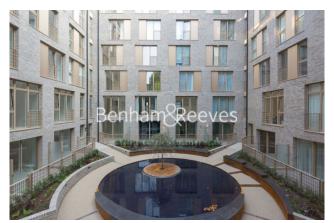

Please **click here** for full detail

2 Bedrooms with Built-in Wardrobes (809 Sq Ft Internally) | 1 x Light Cream Porcelain Finish En-Suite Shower Room | Sizeable Reception Room with Floor to Ceiling Windows | Contemporary Open-Plan Fully Fitted Kitchen with Appliances | Furnished or Unfurnished / Air Ventilation System | EPC-B | Under Floor Heating / Separate Utility Room / LED Spotlight | Water-Fountain Courtyard/ Communal Roof Gardens / Bike Store | Beautiful Concierge / Private Terrace (68 Sq Ft Additionally | Moment from Camden Road Overground Station & Camden Town St