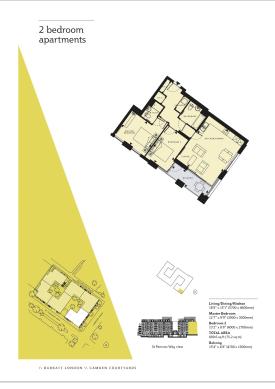

Please **click here** for full detail

2 Bedrooms with Built-in Wardrobes (809 Sq Ft Internally) | 1 x Light Cream Porcelain Finish En-Suite Shower Room | Sizeable Reception Room with Floor to Ceiling Windows | Contemporary Open-Plan Fully Fitted Kitchen with Appliances | Furnished or Unfurnished / Air Ventilation System | EPC-B | Under Floor Heating / Separate Utility Room / LED Spotlight | Water-Fountain Courtyard/ Communal Roof Gardens / Bike Store | Beautiful Concierge / Private Terrace (68 Sq Ft Additionally | Moment from Camden Road Overground Station & Camden Town St