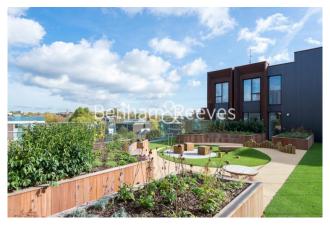

Please **click here** for full detail

2 Bedrooms with Built-in Wardrobes (809 Sq Ft Internally) | 1 x Light Cream Porcelain Finish En-Suite Shower Room | Sizeable Reception Room with Floor to Ceiling Windows | Contemporary Open-Plan Fully Fitted Kitchen with Appliances | Furnished or Unfurnished / Air Ventilation System | EPC-B | Under Floor Heating / Separate Utility Room / LED Spotlight | Water-Fountain Courtyard/ Communal Roof Gardens / Bike Store | Beautiful Concierge / Private Terrace (68 Sq Ft Additionally | Moment from Camden Road Overground Station & Camden Town St