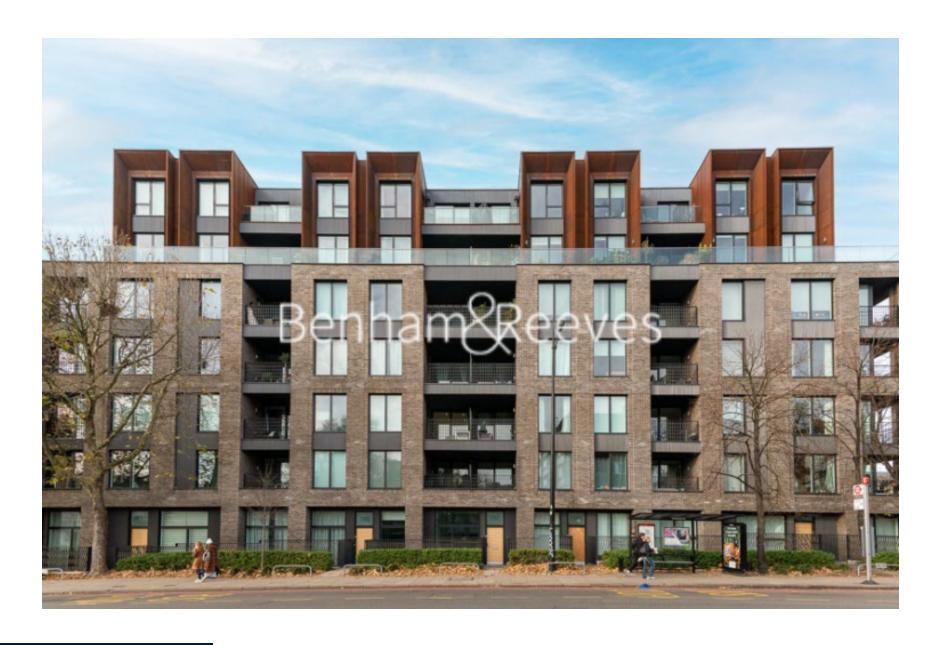

St. Pancras Way, Camden, NW1

£795 per week, £3,445 per month + fees

■ 2 Bedrooms ■ 2 Bathrooms ■ Unfurnished

A contemporary 2 double bedroom apartment set within the heart of Camden Town; popular development named - Camden Courtyards. The property's sought-after location in the heart of central London means there are an abundance of nearby travel stations. EPC-B

Please **click here** for full detail

2 Bedrooms with Built-in Wardrobes (809 Sq Ft Internally) | 1 x Light Cream Porcelain Finish En-Suite Shower Room | Sizeable Reception Room with Floor to Ceiling Windows | Contemporary Open-Plan Fully Fitted Kitchen with Appliances | Furnished or Unfurnished / Air Ventilation System | EPC-B | Under Floor Heating / Separate Utility Room / LED Spotlight | Water-Fountain Courtyard/ Communal Roof Gardens / Bike Store | Beautiful Concierge / Private Terrace (68 Sq Ft Additionally | Moment from Camden Road Overground Station & Camden Town St