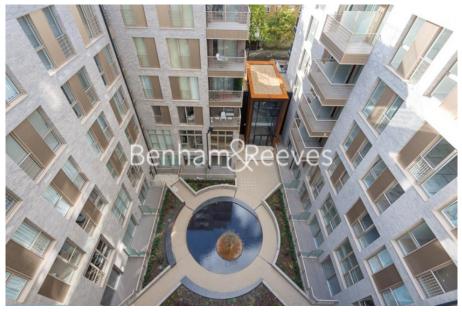

Please **click here** for full detail

2 Bedrooms with Built-in Wardrobes (809 Sq Ft Internally) | 1 x Light Cream Porcelain Finish En-Suite Shower Room | Sizeable Reception Room with Floor to Ceiling Windows | Contemporary Open-Plan Fully Fitted Kitchen with Appliances | Furnished or Unfurnished / Air Ventilation System | EPC-B | Under Floor Heating / Separate Utility Room / LED Spotlight | Water-Fountain Courtyard/ Communal Roof Gardens / Bike Store | Beautiful Concierge / Private Terrace (68 Sq Ft Additionally | Moment from Camden Road Overground Station & Camden Town St