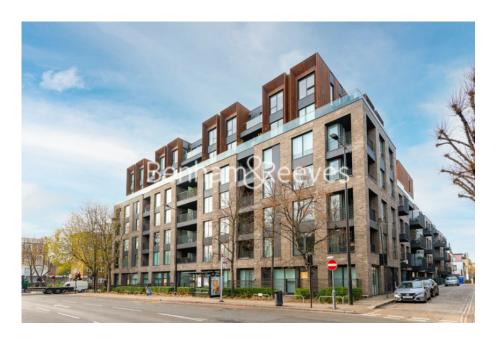

St. Pancras Way, Camden, NW1

£795 per week, £3,445 per month + fees

■ 2 Bedrooms ■ 2 Bathrooms ■ Unfurnished

A contemporary 2 double bedroom apartment set within the heart of Camden Town; popular development named - Camden Courtyards. The property's sought-after location in the heart of central London means there are an abundance of nearby travel stations. EPC-B

Please **click here** for full detail

2 Bedrooms with Built-in Wardrobes (809 Sq Ft Internally) | 1 x Light Cream Porcelain Finish En-Suite Shower Room | Sizeable Reception Room with Floor to Ceiling Windows | Contemporary Open-Plan Fully Fitted Kitchen with Appliances | Furnished or Unfurnished / Air Ventilation System | EPC-B | Under Floor Heating / Separate Utility Room / LED Spotlight | Water-Fountain Courtyard/ Communal Roof Gardens / Bike Store | Beautiful Concierge / Private Terrace (68 Sq Ft Additionally | Moment from Camden Road Overground Station & Camden Town St