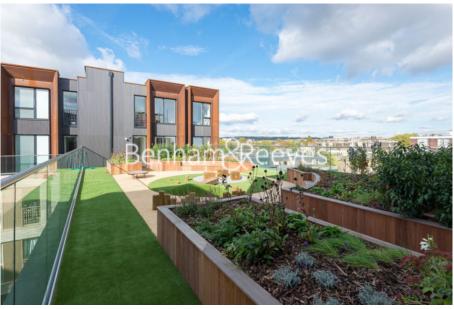

Please **click here** for full detail

2 Bedrooms with Built-in Wardrobes (809 Sq Ft Internally) | 1 x Light Cream Porcelain Finish En-Suite Shower Room | Sizeable Reception Room with Floor to Ceiling Windows | Contemporary Open-Plan Fully Fitted Kitchen with Appliances | Furnished or Unfurnished / Air Ventilation System | EPC-B | Under Floor Heating / Separate Utility Room / LED Spotlight | Water-Fountain Courtyard/ Communal Roof Gardens / Bike Store | Beautiful Concierge / Private Terrace (68 Sq Ft Additionally | Moment from Camden Road Overground Station & Camden Town St