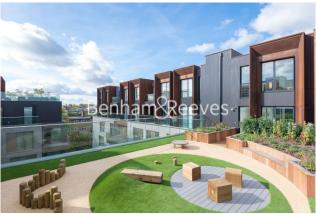

Please **click here** for full detail

2 Bedrooms with Built-in Wardrobes (809 Sq Ft Internally) | 1 x Light Cream Porcelain Finish En-Suite Shower Room | Sizeable Reception Room with Floor to Ceiling Windows | Contemporary Open-Plan Fully Fitted Kitchen with Appliances | Furnished or Unfurnished / Air Ventilation System | EPC-B | Under Floor Heating / Separate Utility Room / LED Spotlight | Water-Fountain Courtyard/ Communal Roof Gardens / Bike Store | Beautiful Concierge / Private Terrace (68 Sq Ft Additionally | Moment from Camden Road Overground Station & Camden Town St