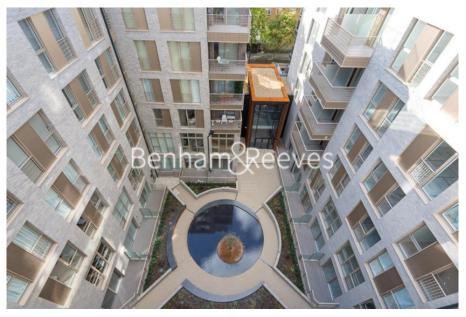

## **Property features**

3 Double Bedroom Apartment with Built-in Wardrobes 5th Floor | 2 x Luxury Bathrooms with Light Grevish Porcelain Finish | Sizeable Reception Room with Breakfast Bar and Large Windows | Contemporary Open-Plan Fully Fitted Kitchen with Appliances | Quality Furnished /Air Ventilation System / Digital Heating | EPC-B | Under Floor Heating / Separate Large Utility Room | Water-Fountain Courtyard / Communal Roof Gardens /Bike Store | Beautiful 12 Hours Concierge / Private Terrace x 2 | Moment from Camden Road Overground Station & Camden Town