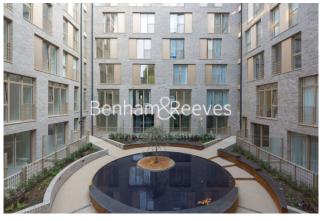

## **Property features**

3 Double Bedroom Apartment with Built-in Wardrobes 5th Floor | 2 x Luxury Bathrooms with Light Grevish Porcelain Finish | Sizeable Reception Room with Breakfast Bar and Large Windows | Contemporary Open-Plan Fully Fitted Kitchen with Appliances | Quality Furnished /Air Ventilation System / Digital Heating | EPC-B | Under Floor Heating / Separate Large Utility Room | Water-Fountain Courtyard / Communal Roof Gardens /Bike Store | Beautiful 12 Hours Concierge / Private Terrace x 2 | Moment from Camden Road Overground Station & Camden Town