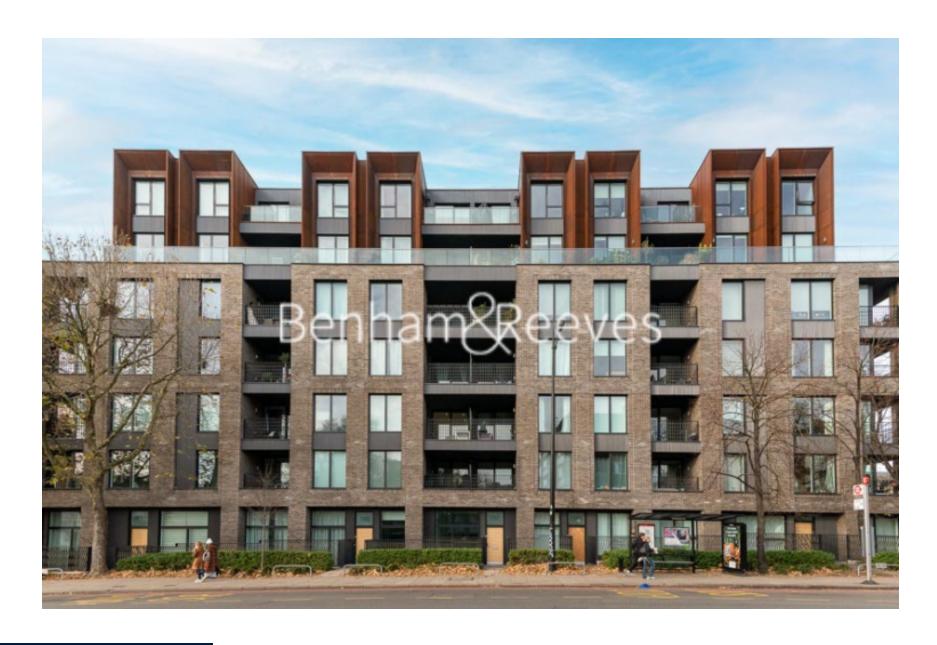

St. Pancras Way, Camden, NW1

£950 per week, £4,117 per month + fees

■ 3 Bedrooms □ 2 Bathrooms □ Furnished

A contemporary 3 double bedroom apartment (992 Sq Ft Internally) with 2 x private terraces (102 & 88 Sq Ft Additionally) set within the heart of Camden; popular development named - Camden Courtyards. The property's soughtafter location means there are an abundance of nearby travel stations. EPC-B

## **Property features**

3 Double Bedroom Apartment with Built-in Wardrobes 5th Floor | 2 x Luxury Bathrooms with Light Grevish Porcelain Finish | Sizeable Reception Room with Breakfast Bar and Large Windows | Contemporary Open-Plan Fully Fitted Kitchen with Appliances | Quality Furnished /Air Ventilation System / Digital Heating | EPC-B | Under Floor Heating / Separate Large Utility Room | Water-Fountain Courtyard / Communal Roof Gardens /Bike Store | Beautiful 12 Hours Concierge / Private Terrace x 2 | Moment from Camden Road Overground Station & Camden Town