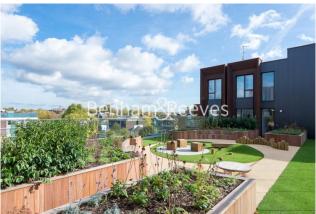

St. Pancras Way, Camden, NW1

£950 per week, £4,117 per month + fees

■ 3 Bedrooms □ 2 Bathrooms □ Furnished

A contemporary 3 double bedroom apartment (992 Sq Ft Internally) with 2 x private terraces (102 & 88 Sq Ft Additionally) set within the heart of Camden; popular development named - Camden Courtyards. The property's soughtafter location means there are an abundance of nearby travel stations. EPC-B

## **Property features**

3 Double Bedroom Apartment with Built-in Wardrobes 5th Floor | 2 x Luxury Bathrooms with Light Grevish Porcelain Finish | Sizeable Reception Room with Breakfast Bar and Large Windows | Contemporary Open-Plan Fully Fitted Kitchen with Appliances | Quality Furnished /Air Ventilation System / Digital Heating | EPC-B | Under Floor Heating / Separate Large Utility Room | Water-Fountain Courtyard / Communal Roof Gardens /Bike Store | Beautiful 12 Hours Concierge / Private Terrace x 2 | Moment from Camden Road Overground Station & Camden Town