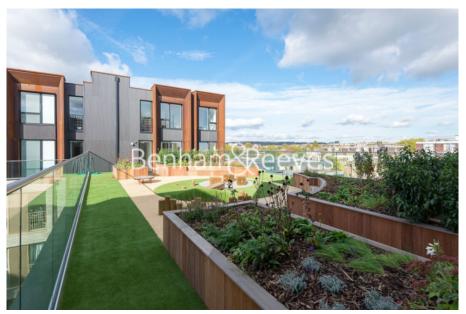

## **Property features**

3 Double Bedroom Apartment with Built-in Wardrobes 5th Floor | 2 x Luxury Bathrooms with Light Grevish Porcelain Finish | Sizeable Reception Room with Breakfast Bar and Large Windows | Contemporary Open-Plan Fully Fitted Kitchen with Appliances | Quality Furnished /Air Ventilation System / Digital Heating | EPC-B | Under Floor Heating / Separate Large Utility Room | Water-Fountain Courtyard / Communal Roof Gardens /Bike Store | Beautiful 12 Hours Concierge / Private Terrace x 2 | Moment from Camden Road Overground Station & Camden Town