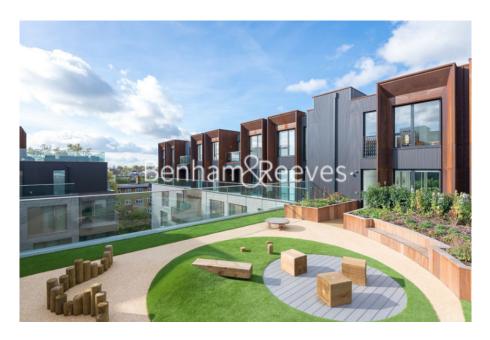

## **Property features**

3 Double Bedroom Apartment with Built-in Wardrobes 5th Floor | 2 x Luxury Bathrooms with Light Grevish Porcelain Finish | Sizeable Reception Room with Breakfast Bar and Large Windows | Contemporary Open-Plan Fully Fitted Kitchen with Appliances | Quality Furnished /Air Ventilation System / Digital Heating | EPC-B | Under Floor Heating / Separate Large Utility Room | Water-Fountain Courtyard / Communal Roof Gardens /Bike Store | Beautiful 12 Hours Concierge / Private Terrace x 2 | Moment from Camden Road Overground Station & Camden Town