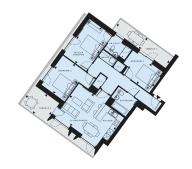

St. Pancras Way, Camden, NW1

£950 per week, £4,117 per month + fees

■ 3 Bedrooms □ 2 Bathrooms □ Furnished

A contemporary 3 double bedroom apartment (992 Sq Ft Internally) with 2 x private terraces (102 & 88 Sq Ft Additionally) set within the heart of Camden; popular development named - Camden Courtyards. The property's soughtafter location means there are an abundance of nearby travel stations. EPC-B

## **Property features**

3 Double Bedroom Apartment with Built-in Wardrobes 5th Floor | 2 x Luxury Bathrooms with Light Grevish Porcelain Finish | Sizeable Reception Room with Breakfast Bar and Large Windows | Contemporary Open-Plan Fully Fitted Kitchen with Appliances | Quality Furnished /Air Ventilation System / Digital Heating | EPC-B | Under Floor Heating / Separate Large Utility Room | Water-Fountain Courtyard / Communal Roof Gardens /Bike Store | Beautiful 12 Hours Concierge / Private Terrace x 2 | Moment from Camden Road Overground Station & Camden Town