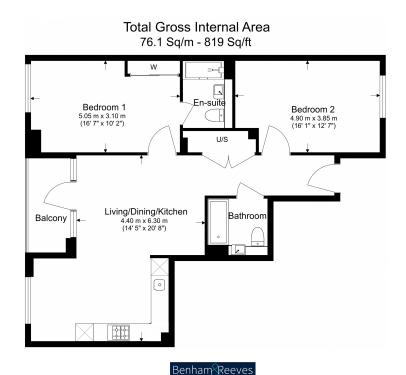

### **Property features**

2 Double Bedroom Apartment with Built-in Wardrobe | Parking included | Cycle storage space | Internal Area: 819 Sq Ft | Double Reception Room with Dining Area & Large Windows | EPC - B | Heated towel rails to both bathrooms | Private Balcony | Fully furnished co-working space | Underfloor heating throughout the apartment

## **Eddington, Cambridge, CB3**

£519 per week, £2,250 per month + fees

Floor Plan measurements are approximate and are for illustrative purposes only. While we do not doubt the floor plans accuracy, we make no guarantee, warranty or representation as to the accuracy and completeness of the floor plan.