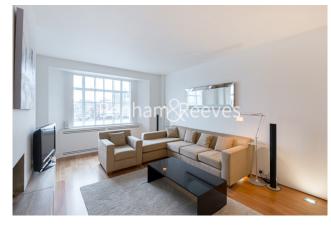

St. George's Court, Brompton Road, SW3

£750 per week, £3,250 per month + fees

■ 1 Bedroom ■ 1 Bathroom □ Furnished

A stunning 742 sq ft ONE-BEDROOM apartment in the popular ST. GEORGE'S COURT located in the heart of Brompton Cross. This 'designer' property features wood flooring, incredible storage, and contemporary furnishings & kitchen. Rent includes Hot Water & Heating.

## **Property features**

1 Bedroom | 1 Bathroom | Daytime Porter | Hot Water & Heating Inc | Furnished | EPC-C | 742 sq ft | Wooden Floors | Newly Refurbished | South Kensington Underground Station

For more information about this property, please call our Knightsbridge branch on