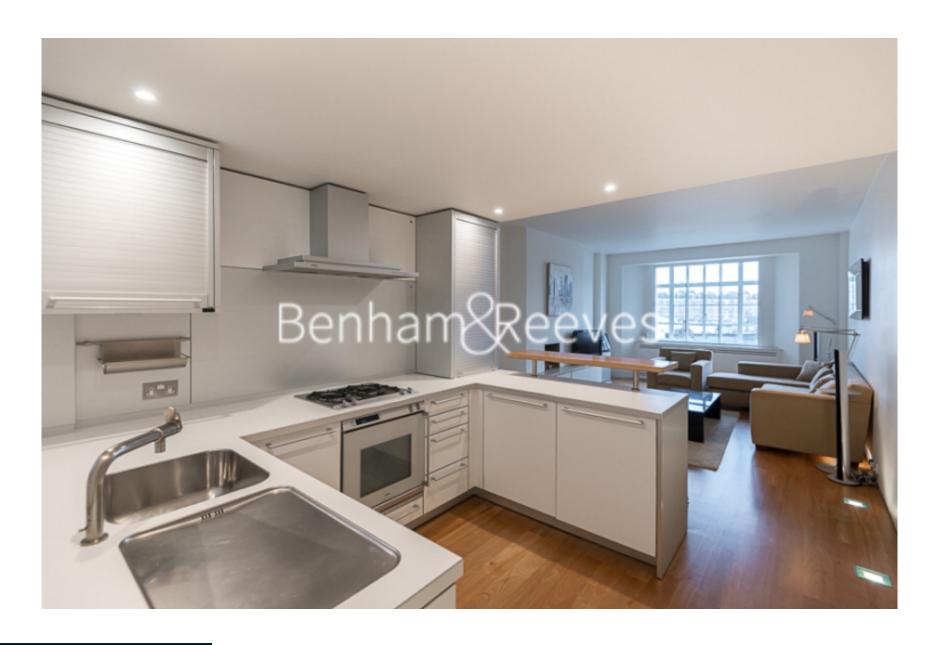

St. George's Court, Brompton Road, SW3

£750 per week, £3,250 per month + fees

■ 1 Bedroom ■ 1 Bathroom □ Furnished

A stunning 742 sq ft ONE-BEDROOM apartment in the popular ST. GEORGE'S COURT located in the heart of Brompton Cross. This 'designer' property features wood flooring, incredible storage, and contemporary furnishings & kitchen. Rent includes Hot Water & Heating.

## **Property features**

1 Bedroom | 1 Bathroom | Daytime Porter | Hot Water & Heating Inc | Furnished | EPC-C | 742 sq ft | Wooden Floors | Newly Refurbished | South Kensington Underground Station

For more information about this property, please call our Knightsbridge branch on