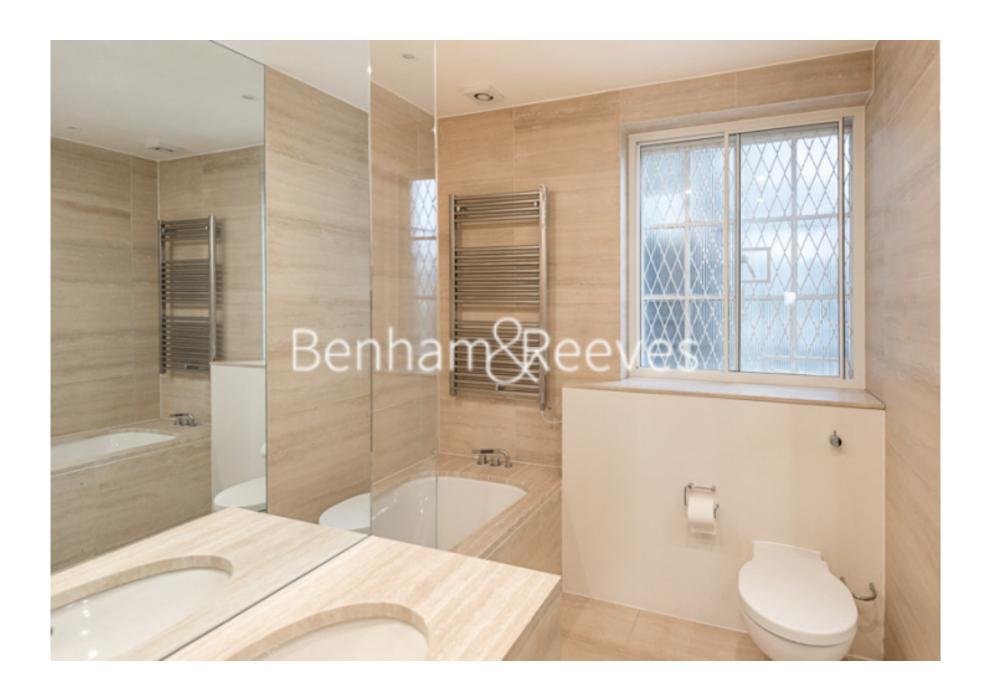

St. George's Court, Brompton Road, SW3

£750 per week, £3,250 per month + fees

■ 1 Bedroom ■ 1 Bathroom □ Furnished

A stunning 742 sq ft ONE-BEDROOM apartment in the popular ST. GEORGE'S COURT located in the heart of Brompton Cross. This 'designer' property features wood flooring, incredible storage, and contemporary furnishings & kitchen. Rent includes Hot Water & Heating.

## **Property features**

1 Bedroom | 1 Bathroom | Daytime Porter | Hot Water & Heating Inc | Furnished | EPC-C | 742 sq ft | Wooden Floors | Newly Refurbished | South Kensington Underground Station

For more information about this property, please call our Knightsbridge branch on