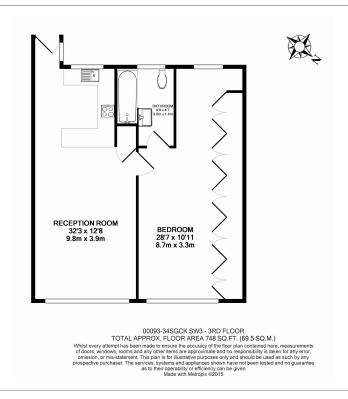

St. George's Court, Brompton Road, SW3

£750 per week, £3,250 per month + fees

■ 1 Bedroom ■ 1 Bathroom □ Furnished

A stunning 742 sq ft ONE-BEDROOM apartment in the popular ST. GEORGE'S COURT located in the heart of Brompton Cross. This 'designer' property features wood flooring, incredible storage, and contemporary furnishings & kitchen. Rent includes Hot Water & Heating.

## **Property features**

1 Bedroom | 1 Bathroom | Daytime Porter | Hot Water & Heating Inc | Furnished | EPC-C | 742 sq ft | Wooden Floors | Newly Refurbished | South Kensington Underground Station

For more information about this property, please call our Knightsbridge branch on