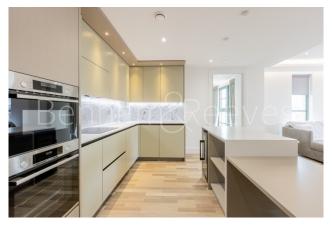

## **Property features**

Spacious 2-bedroom apartment | Bespoke bathroom & en-suite shower | Open Plan Living Space | Fitted Kitchen | Furnished | EPC-B | Exceptional Views | Dedicated 24-hour Concierge, Gym, Cinema & Residents lounge | Excellent Transport links Nearby | Borough tube Station and **London Bridge Station** 