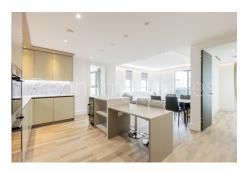

## **Property features**

Spacious 2-bedroom apartment | Bespoke bathroom & en-suite shower | Open Plan Living Space | Fitted Kitchen | Furnished | EPC-B | Exceptional Views | Dedicated 24-hour Concierge, Gym, Cinema & Residents lounge | Excellent Transport links Nearby | Borough tube Station and **London Bridge Station** 