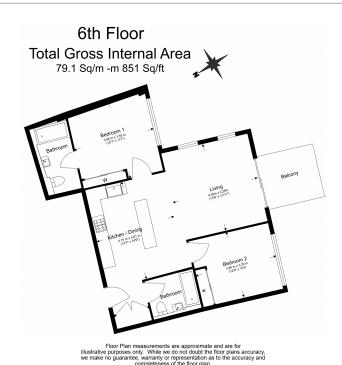

## **Property features**

Spacious 2-bedroom apartment | Bespoke bathroom & en-suite shower | Open Plan Living Space | Fitted Kitchen | Furnished | EPC-B | Exceptional Views | Dedicated 24-hour Concierge, Gym, Cinema & Residents lounge | Excellent Transport links Nearby | Borough tube Station and **London Bridge Station** 