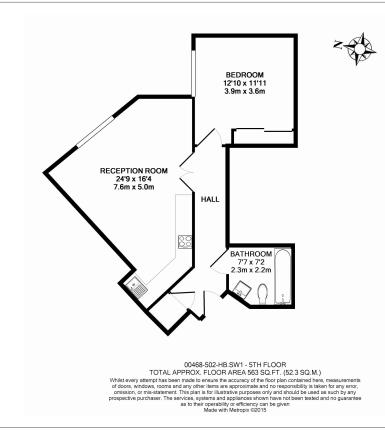

### 🛋 1 Bedroom 🖼 1 Bathroom 🖽 Furnished

A gorgeous 563 Sq Ft ONE-BEDROOM apartment on the 5th Floor of THE HANSOM directly opposite VICTORIA STATION. Finished to an impeccable standard, this spacious apartment affords a resident access to a vibrant lifestyle with nearby theaters, shops, cinemas & fabulous restaurants. Residents also benefit from a DAYTIME PORTER.

### **Property features**

1 Bedroom | 1 Bathroom | Reception | Furnished | Fully-Fitted Kitchen | EPC-B | 563 Sq Ft | Wood Flooring, Fantastic Location | Daytime Porter | Opposite Victoria Station

For more information about this property, please call our Knightsbridge branch on