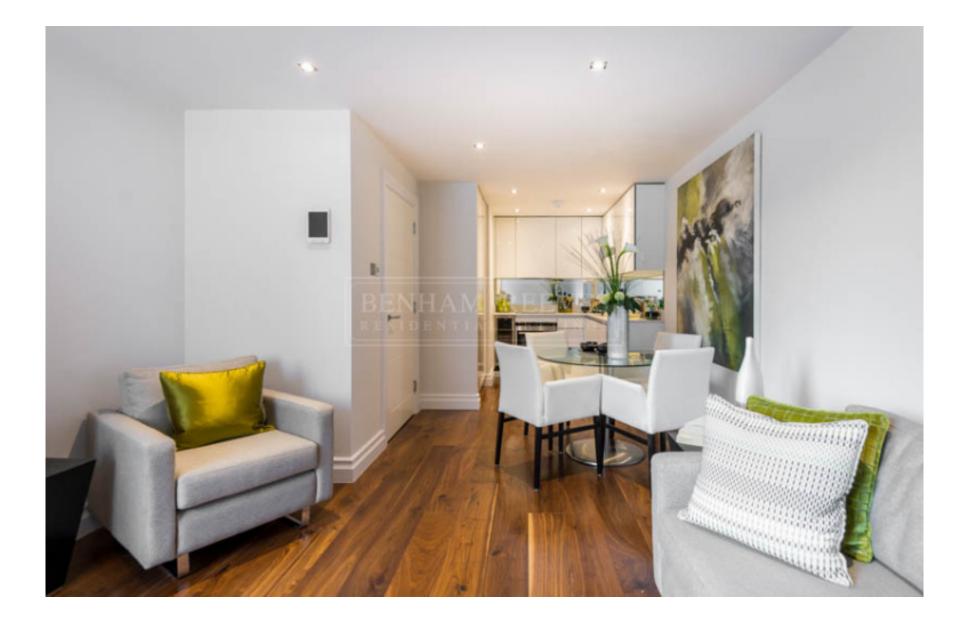

### 🛋 1 Bedroom 🖼 1 Bathroom 🖽 Furnished

A gorgeous 563 Sq Ft ONE-BEDROOM apartment on the 5th Floor of THE HANSOM directly opposite VICTORIA STATION. Finished to an impeccable standard, this spacious apartment affords a resident access to a vibrant lifestyle with nearby theaters, shops, cinemas & fabulous restaurants. Residents also benefit from a DAYTIME PORTER.

### **Property features**

1 Bedroom | 1 Bathroom | Reception | Furnished | Fully-Fitted Kitchen | EPC-B | 563 Sq Ft | Wood Flooring, Fantastic Location | Daytime Porter | Opposite Victoria Station

For more information about this property, please call our Knightsbridge branch on