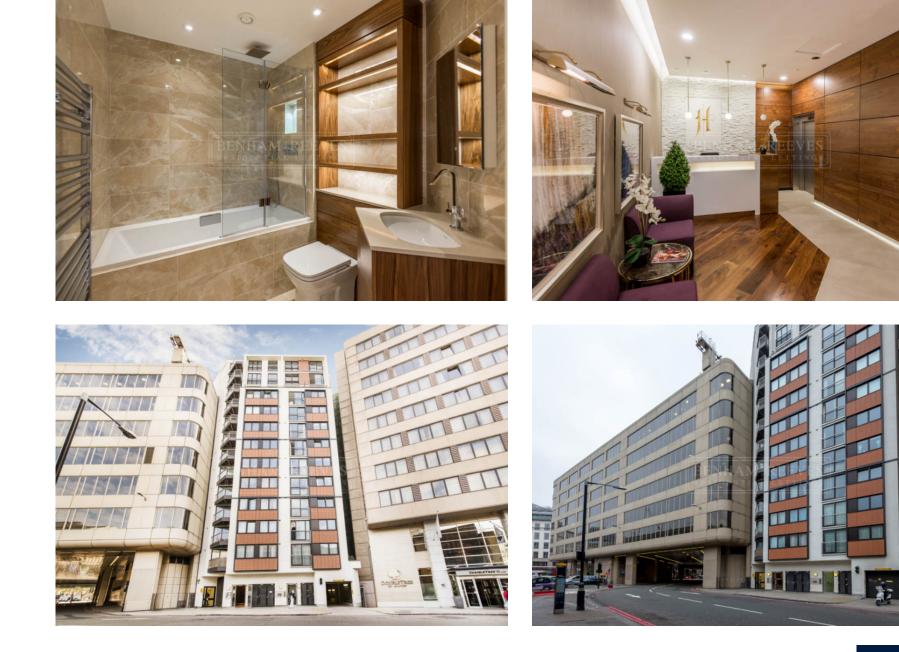

### 🛋 1 Bedroom 🖼 1 Bathroom 🖽 Furnished

A gorgeous 563 Sq Ft ONE-BEDROOM apartment on the 5th Floor of THE HANSOM directly opposite VICTORIA STATION. Finished to an impeccable standard, this spacious apartment affords a resident access to a vibrant lifestyle with nearby theaters, shops, cinemas & fabulous restaurants. Residents also benefit from a DAYTIME PORTER.

### **Property features**

1 Bedroom | 1 Bathroom | Reception | Furnished | Fully-Fitted Kitchen | EPC-B | 563 Sq Ft | Wood Flooring, Fantastic Location | Daytime Porter | Opposite Victoria Station

For more information about this property, please call our Knightsbridge branch on