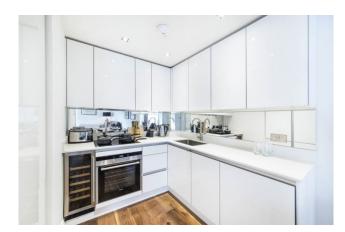

### 🛋 1 Bedroom 🖼 1 Bathroom 🖽 Furnished

A gorgeous 563 Sq Ft ONE-BEDROOM apartment on the 5th Floor of THE HANSOM directly opposite VICTORIA STATION. Finished to an impeccable standard, this spacious apartment affords a resident access to a vibrant lifestyle with nearby theaters, shops, cinemas & fabulous restaurants. Residents also benefit from a DAYTIME PORTER.

### **Property features**

1 Bedroom | 1 Bathroom | Reception | Furnished | Fully-Fitted Kitchen | EPC-B | 563 Sq Ft | Wood Flooring, Fantastic Location | Daytime Porter | Opposite Victoria Station

For more information about this property, please call our Knightsbridge branch on