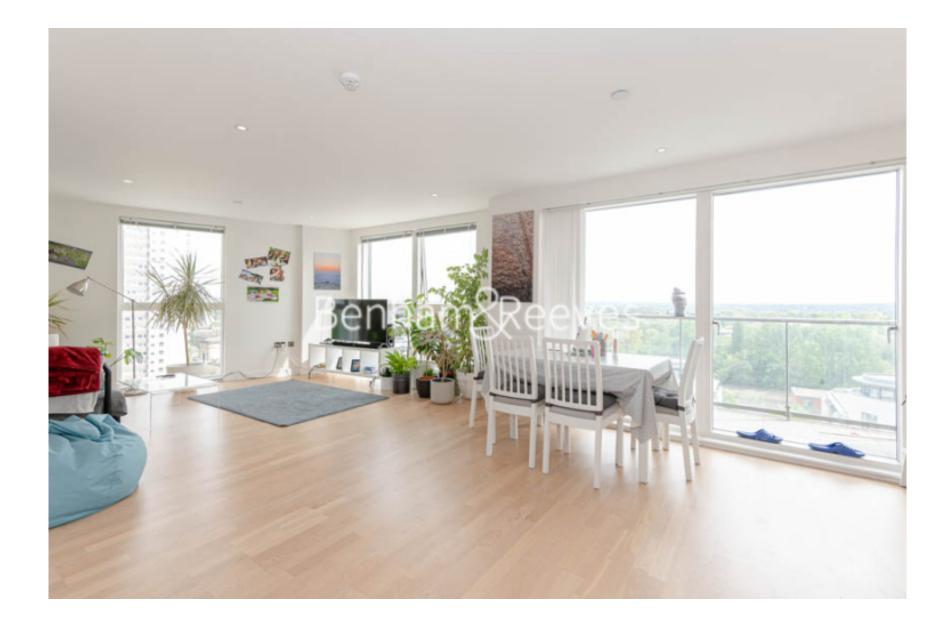

## ➡ 3 Bedrooms ➡ 2 Bathrooms ➡ Furnished/UnFurnished

Modern South facing large apartment situated in an exclusive development with direct views over the River Thames and underground parking. Kew Bridge National Rail station is nearby, offering direct services to Waterloo in 30 minutes.

### **Property features**

Wood Floors Throughout | Underground Parking | 24 Hrs Concierge | Residents Gym | Plenty Natural Light | EPC-C | Private Balcony | Communal Gardens | Excellent Storage | Kew Bridge Station

## **Pump House Crescent, Brentford, TW8**

£808 per week, £3,501 per month + fees

HYPERION TOWER

 Living/Kitchen/Dinning
 7.40m x 4.84m

 Master Bedroom
 3.92m x 3.43m

 Bedroom 2
 3.60m x 2.88m

 Bedroom 3
 3.45m x 2.67m