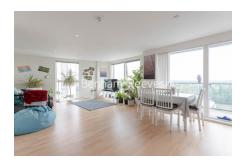

## ➡ 3 Bedrooms ➡ 2 Bathrooms ➡ Furnished/UnFurnished

Modern South facing large apartment situated in an exclusive development with direct views over the River Thames and underground parking. Kew Bridge National Rail station is nearby, offering direct services to Waterloo in 30 minutes.

### **Property features**

Wood Floors Throughout | Underground Parking | 24 Hrs Concierge | Residents Gym | Plenty Natural Light | EPC-C | Private Balcony | Communal Gardens | Excellent Storage | Kew Bridge Station

## **Pump House Crescent, Brentford, TW8**

£808 per week, £3,501 per month + fees

HYPERION TOWER

 Living/Kitchen/Dinning
 7.40m x 4.84m

 Master Bedroom
 3.92m x 3.43m

 Bedroom 2
 3.60m x 2.88m

 Bedroom 3
 3.45m x 2.67m