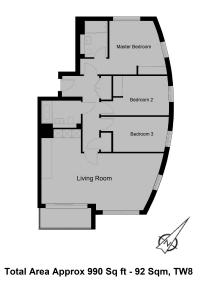

## **Pump House Crescent, Brentford, TW8**

£808 per week, £3,501 per month + fees

HYPERION TOWER

 Living/Kitchen/Dinning
 7.40m x 4.84m

 Master Bedroom
 3.92m x 3.43m

 Bedroom 2
 3.60m x 2.88m

 Bedroom 3
 3.45m x 2.67m

 Balcony
 3.30m x 1.38m