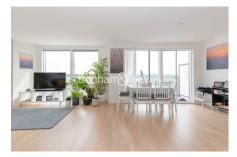

## ➡ 3 Bedrooms ➡ 2 Bathrooms ➡ Furnished/UnFurnished

Modern South facing large apartment situated in an exclusive development with direct views over the River Thames and underground parking. Kew Bridge National Rail station is nearby, offering direct services to Waterloo in 30 minutes.

### **Property features**

Wood Floors Throughout | Underground Parking | 24 Hrs Concierge | Residents Gym | Plenty Natural Light | EPC-C | Private Balcony | Communal Gardens | Excellent Storage | Kew Bridge Station

## **Pump House Crescent, Brentford, TW8**

£808 per week, £3,501 per month + fees

HYPERION TOWER

 Living/Kitchen/Dinning
 7.40m x 4.84m

 Master Bedroom
 3.92m x 3.43m

 Bedroom 2
 3.60m x 2.88m

 Bedroom 3
 3.45m x 2.67m