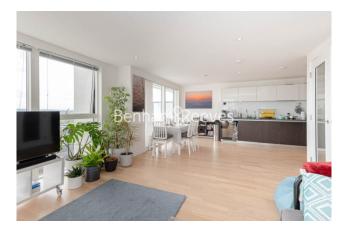

## ➡ 3 Bedrooms ➡ 2 Bathrooms ➡ Furnished/UnFurnished

Modern South facing large apartment situated in an exclusive development with direct views over the River Thames and underground parking. Kew Bridge National Rail station is nearby, offering direct services to Waterloo in 30 minutes.

### **Property features**

Wood Floors Throughout | Underground Parking | 24 Hrs Concierge | Residents Gym | Plenty Natural Light | EPC-C | Private Balcony | Communal Gardens | Excellent Storage | Kew Bridge Station

## **Pump House Crescent, Brentford, TW8**

£808 per week, £3,501 per month + fees

HYPERION TOWER

 Living/Kitchen/Dinning
 7.40m x 4.84m

 Master Bedroom
 3.92m x 3.43m

 Bedroom 2
 3.60m x 2.88m

 Bedroom 3
 3.45m x 2.67m