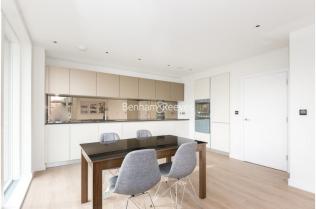

# **Heritage Place, Brentford, TW8**

£647 per week, £2,804 per month + fees

## 

Bright and spacious apartment situated within a popular Riverside development, with underground parking and onsite gym. Ideally located moments from Kew Bridge (South West Trains) and an easy drive to Heathrow.

### **Property features**

Underground Parking | 24 Hrs Concierge | Residents Gym | Plenty Natural Light | South Facing | EPC-B | Two Balconies | Wood Flooring | Kew Bridge Station

For more information about this property, please call our Kew branch on