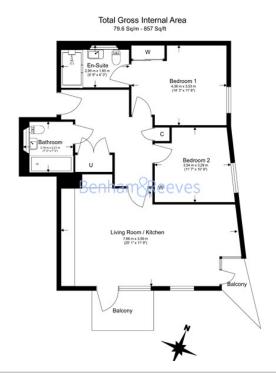

## 

Bright and spacious apartment situated within a popular Riverside development, with underground parking and onsite gym. Ideally located moments from Kew Bridge (South West Trains) and an easy drive to Heathrow.

### **Property features**

Underground Parking | 24 Hrs Concierge | Residents Gym | Plenty Natural Light | South Facing | EPC-B | Two Balconies | Wood Flooring | Kew Bridge Station

For more information about this property, please call our Kew branch on