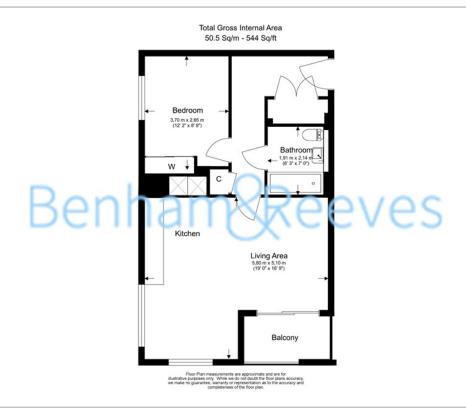

**Pump House Crescent, Brentford, TW8** 

£508 per week, £2,200 per month + fees

# ■ 1 Bedroom ■ 1 Bathroom □ Furnished

A bright apartment situated in a sought-after Riverside residential development in a sought-after riverside residential development in Brentford. The development is conveniently positioned nearby good transport links, and the amenities of Kew and Brentford.

### **Property features**

1 Bedroom | 1 Bathroom | 1 Reception | Fitted Kitchen | Furnished | EPC-C | 24 Hour Concierge, Lift | Underground Parking | Nearby Kew Bridge Station

For more information about this property, please call our Kew branch on

## **Pump House Crescent, Brentford, TW8**

£508 per week, £2,200 per month + fees