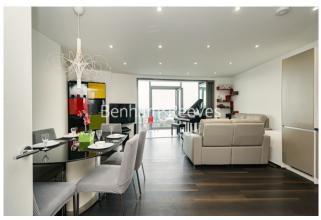

### 🛋 2 Bedrooms 🛛 🛱 2 Bathrooms 🕮 Furnished

A luxurious 22nd apartment, with Winter garden and underground parking situated within an iconic Tower development with fantastic resident's facilities. Located close to Brentford overground station, which has access to Waterloo in just 30 minutes, and a short walk from South Ealing (Piccadilly Line) underground station.

### **Property features**

24hr Concierge | Winter balcony | London skyline views | Underground parking | Onsite gym | EPC - C | Fully furnished | Air conditioning | Local amenities | Great transport links