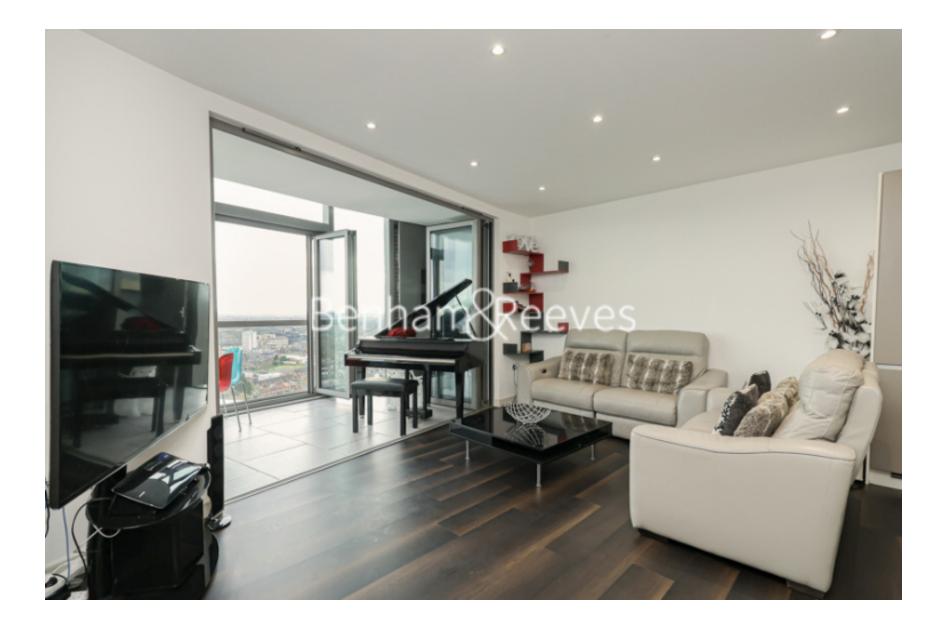

### 🛋 2 Bedrooms 🛛 🛱 2 Bathrooms 🕮 Furnished

A luxurious 22nd apartment, with Winter garden and underground parking situated within an iconic Tower development with fantastic resident's facilities. Located close to Brentford overground station, which has access to Waterloo in just 30 minutes, and a short walk from South Ealing (Piccadilly Line) underground station.

### **Property features**

24hr Concierge | Winter balcony | London skyline views | Underground parking | Onsite gym | EPC - C | Fully furnished | Air conditioning | Local amenities | Great transport links