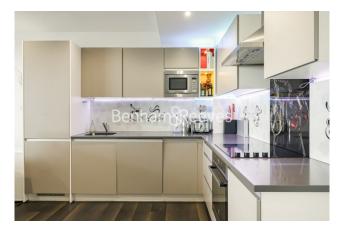

### 🛋 2 Bedrooms 🛛 🛱 2 Bathrooms 🕮 Furnished

A luxurious 22nd apartment, with Winter garden and underground parking situated within an iconic Tower development with fantastic resident's facilities. Located close to Brentford overground station, which has access to Waterloo in just 30 minutes, and a short walk from South Ealing (Piccadilly Line) underground station.

### **Property features**

24hr Concierge | Winter balcony | London skyline views | Underground parking | Onsite gym | EPC - C | Fully furnished | Air conditioning | Local amenities | Great transport links