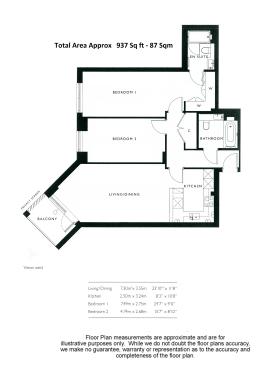

ational Rail station.

Please click here for full detail

Property features Underground Parking | Residents Gym | Air Conditioning | Wood Floor | Underfloor Heating | EPC-B | River Views | 937 Sq Ft - 87 Sqm | Kew Bridge Station