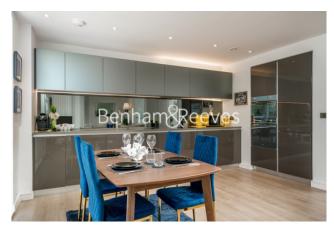

## Heritage Place, Brentford, TW8

£704 per week, £3,050 per month + fees

## 🛋 2 Bedrooms 🛛 🛱 2 Bathrooms 🖉 Furnished

Luxurious and spacious 1st floor apartment, with underground parking, situated within a popular riverside development located moments from Kew Bridge (South West Trains) Station Residents benefit from easy access to the A4/M4.

### **Property features**

Underground Parking | 24 hrs Concierge | Residents Gym | Furnished | Plenty Natural Light | EPC-B | South Facing | Two Balconies | Wood Flooring | Kew Bridge Station

For more information about this property, please call our Kew branch on