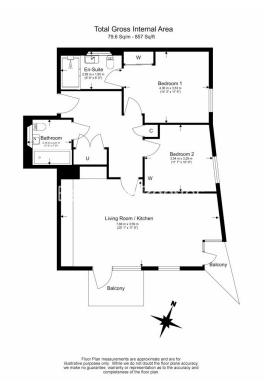

## 🛋 2 Bedrooms 🛛 🛱 2 Bathrooms 🖉 Furnished

Luxurious and spacious 1st floor apartment, with underground parking, situated within a popular riverside development located moments from Kew Bridge (South West Trains) Station Residents benefit from easy access to the A4/M4.

### **Property features**

Underground Parking | 24 hrs Concierge | Residents Gym | Furnished | Plenty Natural Light | EPC-B | South Facing | Two Balconies | Wood Flooring | Kew Bridge Station

For more information about this property, please call our Kew branch on