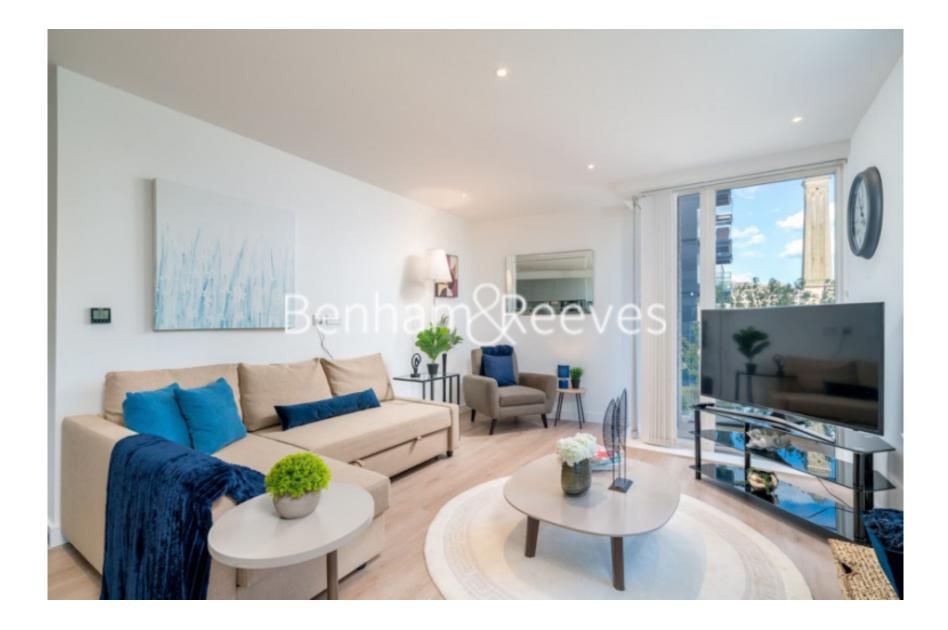

## Heritage Place, Brentford, TW8

£704 per week, £3,050 per month + fees

## 🛋 2 Bedrooms 🛛 🛱 2 Bathrooms 🖉 Furnished

Luxurious and spacious 1st floor apartment, with underground parking, situated within a popular riverside development located moments from Kew Bridge (South West Trains) Station Residents benefit from easy access to the A4/M4.

### **Property features**

Underground Parking | 24 hrs Concierge | Residents Gym | Furnished | Plenty Natural Light | EPC-B | South Facing | Two Balconies | Wood Flooring | Kew Bridge Station

For more information about this property, please call our Kew branch on