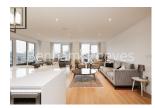

## 🛋 3 Bedrooms 🖼 3 Bathrooms 🕮 Furnished

Large stylish 2nd floor apartment, with unique River views and secure underground parking, situated within a popular riverside development close to the amenities of Kew. Located moments from Kew Bridge National Rail Station.

### **Property features**

3 Bedroom Apartment | River Views | 24 Hrs Concierge | Air Conditioning | Local Amenities | EPC-B | Private Balcony | Unfurnished/Part Furnished | Underground Parking | Kew Bridge Station