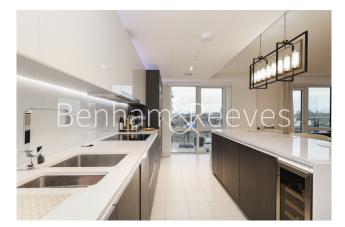

## 🛋 3 Bedrooms 🖼 3 Bathrooms 🕮 Furnished

Large stylish 2nd floor apartment, with unique River views and secure underground parking, situated within a popular riverside development close to the amenities of Kew. Located moments from Kew Bridge National Rail Station.

### **Property features**

3 Bedroom Apartment | River Views | 24 Hrs Concierge | Air Conditioning | Local Amenities | EPC-B | Private Balcony | Unfurnished/Part Furnished | Underground Parking | Kew Bridge Station