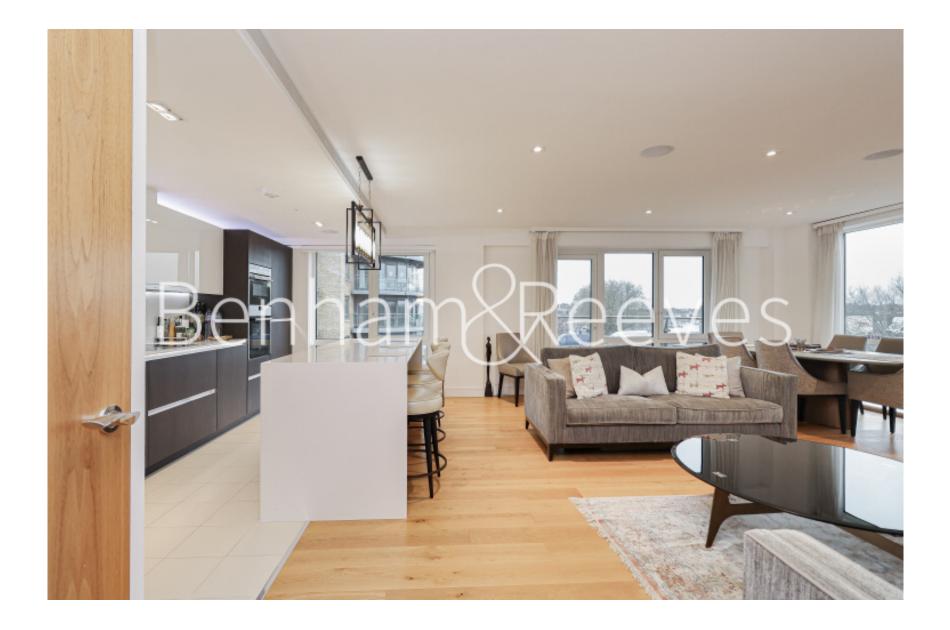

## 🛋 3 Bedrooms 🖼 3 Bathrooms 🕮 Furnished

Large stylish 2nd floor apartment, with unique River views and secure underground parking, situated within a popular riverside development close to the amenities of Kew. Located moments from Kew Bridge National Rail Station.

### **Property features**

3 Bedroom Apartment | River Views | 24 Hrs Concierge | Air Conditioning | Local Amenities | EPC-B | Private Balcony | Unfurnished/Part Furnished | Underground Parking | Kew Bridge Station