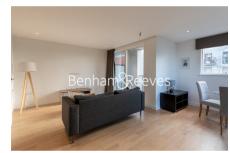

**Pump House Crescent, Brentford, TW8** 

£450 per week, £1,950 per month + fees

■ 1 Bedroom ■ 1 Bathroom ■ Furnished

A superb, spacious apartment with double height ceilings and modern furnishings situated in a sought-after location a two-minute walk from Gloucester Road Tube Station (Circle, District & Piccadilly Lines).

## **Property features**

24 Hrs Concierge | Undeground Parking | Residents Gym | Riverside Location | Storage Cupboards | EPC-C | Quick Access To M4 | Wood Floors | Private Balcony | Kew Bridge Station