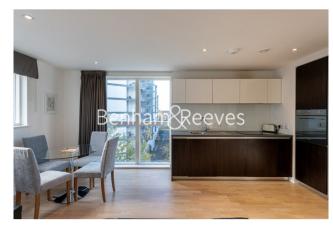

**Pump House Crescent, Brentford, TW8** 

£450 per week, £1,950 per month + fees

■ 1 Bedroom ■ 1 Bathroom ■ Furnished

A superb, spacious apartment with double height ceilings and modern furnishings situated in a sought-after location a two-minute walk from Gloucester Road Tube Station (Circle, District & Piccadilly Lines).

## **Property features**

24 Hrs Concierge | Undeground Parking | Residents Gym | Riverside Location | Storage Cupboards | EPC-C | Quick Access To M4 | Wood Floors | Private Balcony | Kew Bridge Station