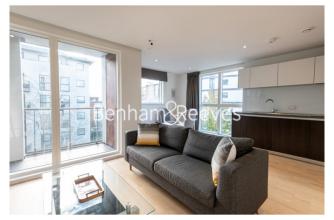

**Pump House Crescent, Brentford, TW8** 

£450 per week, £1,950 per month + fees

■ 1 Bedroom ■ 1 Bathroom ■ Furnished

A superb, spacious apartment with double height ceilings and modern furnishings situated in a sought-after location a two-minute walk from Gloucester Road Tube Station (Circle, District & Piccadilly Lines).

## **Property features**

24 Hrs Concierge | Undeground Parking | Residents Gym | Riverside Location | Storage Cupboards | EPC-C | Quick Access To M4 | Wood Floors | Private Balcony | Kew Bridge Station