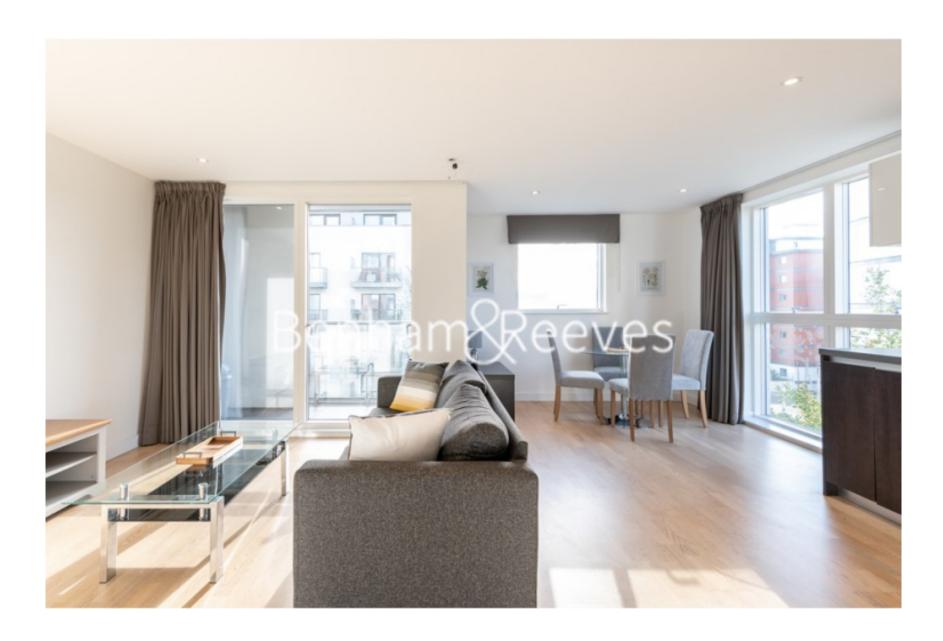

**Pump House Crescent, Brentford, TW8** 

£450 per week, £1,950 per month + fees

■ 1 Bedroom ■ 1 Bathroom ■ Furnished

A superb, spacious apartment with double height ceilings and modern furnishings situated in a sought-after location a two-minute walk from Gloucester Road Tube Station (Circle, District & Piccadilly Lines).

## **Property features**

24 Hrs Concierge | Undeground Parking | Residents Gym | Riverside Location | Storage Cupboards | EPC-C | Quick Access To M4 | Wood Floors | Private Balcony | Kew Bridge Station