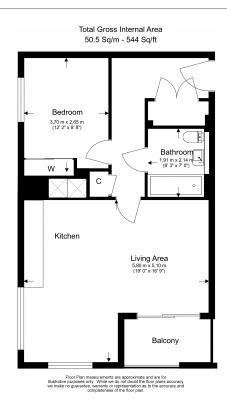

**Pump House Crescent, Brentford, TW8** 

£450 per week, £1,950 per month + fees

■ 1 Bedroom ■ 1 Bathroom ■ Furnished

A superb, spacious apartment with double height ceilings and modern furnishings situated in a sought-after location a two-minute walk from Gloucester Road Tube Station (Circle, District & Piccadilly Lines).

## **Property features**

24 Hrs Concierge | Undeground Parking | Residents Gym | Riverside Location | Storage Cupboards | EPC-C | Quick Access To M4 | Wood Floors | Private Balcony | Kew Bridge Station

## **Pump House Crescent, Brentford, TW8**

£450 per week, £1,950 per month + fees