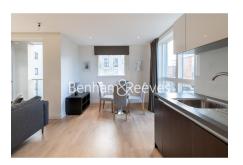

**Pump House Crescent, Brentford, TW8** 

£450 per week, £1,950 per month + fees

■ 1 Bedroom ■ 1 Bathroom ■ Furnished

A superb, spacious apartment with double height ceilings and modern furnishings situated in a sought-after location a two-minute walk from Gloucester Road Tube Station (Circle, District & Piccadilly Lines).

## **Property features**

24 Hrs Concierge | Undeground Parking | Residents Gym | Riverside Location | Storage Cupboards | EPC-C | Quick Access To M4 | Wood Floors | Private Balcony | Kew Bridge Station