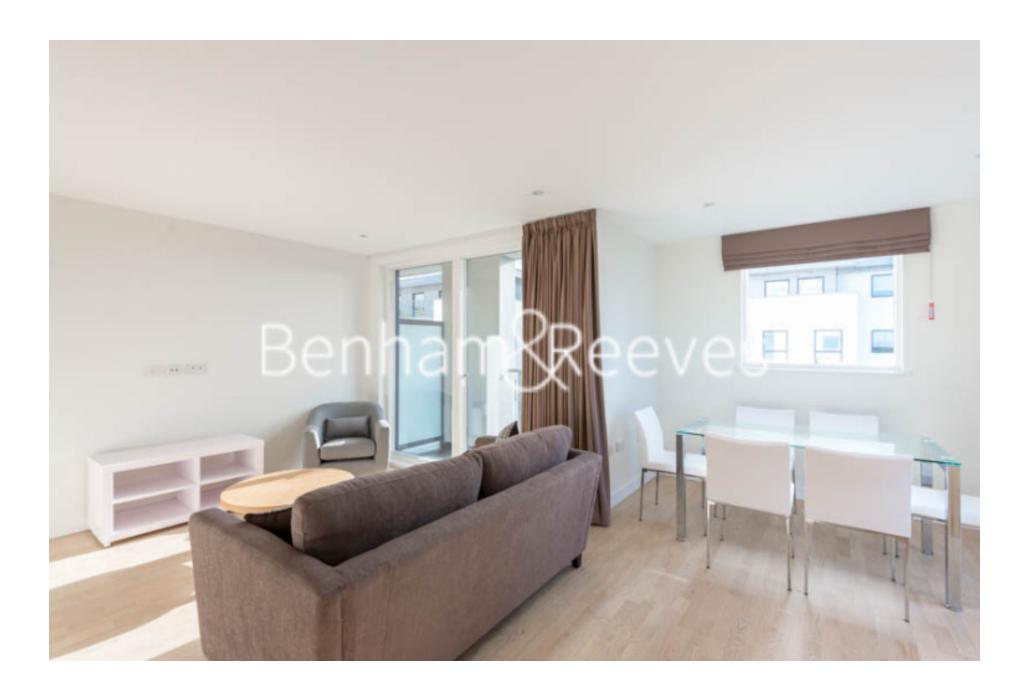

**Pump House Crescent, Brentford, TW8** 

£450 per week, £1,950 per month + fees

☐ 1 Bedroom ☐ 1 Bathroom ☐ Furnished

BRIGHT and SPACIOUS one bedroom apartment set in Kew Bridge West, a brand new development situated near the River Thames. The property is close to local amenities and has excellent travel links around London.

## **Property features**

24 Hrs Concierge | Undeground Parking | Residents Gym | Riverside Location | Storage Cupboards | EPC-C | Wood Floors | Private Balcony | Quick Access to m4 | Nearby Kew Bridge Station