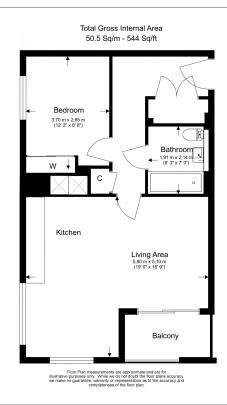

**Pump House Crescent, Brentford, TW8** 

£450 per week, £1,950 per month + fees

☐ 1 Bedroom ☐ 1 Bathroom ☐ Furnished

BRIGHT and SPACIOUS one bedroom apartment set in Kew Bridge West, a brand new development situated near the River Thames. The property is close to local amenities and has excellent travel links around London.

## **Property features**

24 Hrs Concierge | Undeground Parking | Residents Gym | Riverside Location | Storage Cupboards | EPC-C | Wood Floors | Private Balcony | Quick Access to m4 | Nearby Kew Bridge Station